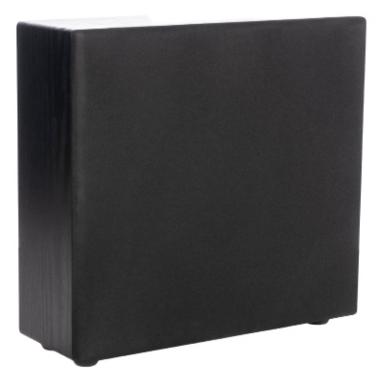

CSUB compact active subwoofer with 100 V and line level inputs

CSUB

CSUB is a compact active subwoofer for mounting on flat surfaces. It has 10" driver, 200 W class-D amplifier, DSP based EQ correction and built-in audio limiter. Subwoofer can pick up audio from 100 V lines and has a specially designed DSP setting to recover low-frequencies, lost in constant voltages audio lines. Amplifier has a switchable automatic stand-by function for energy-saving benefits. CSUB is made from laminated MDF and is available in Black or White colours. Wall mounting brackets are included.