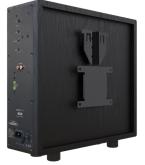

CSUB compact active subwoofer with 100 V and line level inputs

CSUB

CSUB is a compact active subwoofer for mounting on flat surfaces. It has 10" driver, 200 W class-D amplifier, DSP based EQ correction and built-in audio limiter. Subwoofer can pick up audio from 100 V lines and has a specially designed DSP setting to recover low-frequencies, lost in constant voltages audio lines. Amplifier has a switchable automatic stand-by function for energy-saving benefits. CSUB is made from laminated MDF and is available in Black or White colours. Wall mounting brackets are included.

| Technical Specifications   | CSUB                                    |
|----------------------------|-----------------------------------------|
| Rated output power         | 200 W                                   |
| Max power consumption      | 300 W                                   |
| Stand by power consumption | 3 W                                     |
| Power supply               | ~ 220-230 V, 50 Hz                      |
| Driver dimensions          | 10" (254 mm)                            |
| Sensitivity                | 84 dB (1 W / 1 m)                       |
| Max. SPL                   | 107 dB                                  |
| Frequency Response         | 35 Hz - 150 Hz                          |
| Crossover point            | 40 Hz - 120 Hz                          |
| Inputs                     | 1 x Stereo RCA, 1 x Mono hi-level input |
| RCA input sensitivity      | -14dBu                                  |
| RCA input impedance        | 10 kΩ                                   |
| Cooling                    | Passive cooling                         |
| Material                   | Laminated MDF                           |
| Colour                     | Black (RAL 9017), White (RAL 9016)      |
| Dimensions (H x W x D)     | 44 x 430 x 245 mm                       |
| Weight                     | 10.6 kg                                 |