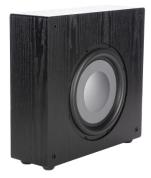

CSUB compact active subwoofer with 100 V and line level inputs

CSUB

CSUB is a compact active subwoofer for mounting on flat surfaces. It has 10" driver, 200 W class-D amplifier, DSP based EQ correction and built-in audio limiter. Subwoofer can pick up audio from 100 V lines and has a specially designed DSP setting to recover low-frequencies, lost in constant voltages audio lines. Amplifier has a switchable automatic stand-by function for energy-saving benefits. CSUB is made from laminated MDF and is available in Black or White colours. Wall mounting brackets are included.