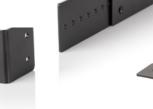

## DMPA Light B1 & DMPA LightB2 rack mounting brackets

DMPA Light B1 & DMPA Light B2 – Optional steel brackets for mounting 1 or 2 DMPA series amplifiers in 1U equipment rack space. V

| Technical Specification | DMPA Light B1    | DMPA Light B2 |
|-------------------------|------------------|---------------|
| Number of DMPA devices  | 1                | 2             |
| Weight                  | 256 g            | 556 g         |
| Height                  | 1 rack unit      |               |
| Material                | Steel            |               |
| Colour                  | Black (RAL 9017) |               |