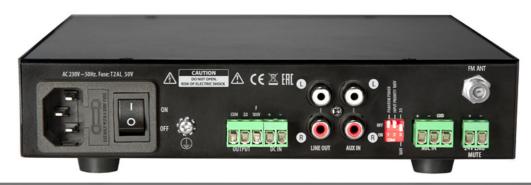

## DMPA 120 Light & DMPA 240 Light

DMPA Light is a Class-D audio amplifier with a switching power supply and 100 V output transformer. Priority microphone input and phantom power to sure easily fit in any public address system. These modern public address mixing amplifiers containing a media USB player with AUX input, Bluetooth and FM radio receivers, 1 microphone input, emergency mute control. The bass and treble controller gives the possibility to get the greatest sound in any place. This series is designed for public places such as gas stations, shops, restaurants or any other places that need a compact, reliable, and easy to operate an audio system for continuous daily use. DMPA Light series amplifiers are exceptionally compact and light - the dimensions are only 1U half-rack.

| Technical Specifications   | DMPA Light 120                                                                                                                          | DMPA Light 240    |
|----------------------------|-----------------------------------------------------------------------------------------------------------------------------------------|-------------------|
| Power supply               | AC 230 V, 50 Hz or DC 24 V                                                                                                              |                   |
| Output power               | 120 W                                                                                                                                   | 240 W             |
| Outputs                    | Low impedance output: 2 $\Omega$ (Phoenix connector) Hi impedance: 100 V (Phoenix connector) Line output (stereo RCA)                   |                   |
| MIC inputs                 | Sensitivity: -45 dBu<br>Connector: MIC 1 — Phoenix<br>Priority: MIC 1 only, switchable<br>Phantom power: MIC 1 only, 24 VDC, switchable |                   |
| AUX input                  | Low impedance output: 4 Ω (Phoenix connector) Hi impedance: 100 V (Phoenix connector) Line output (stereo RCA)                          |                   |
| Stand by power consumption | 16 VA                                                                                                                                   | 19 VA             |
| AC power consumtpion       | 160 VA                                                                                                                                  | 320 VA            |
| Phantom power voltage      | 24 V                                                                                                                                    |                   |
| Total harmonic distortions | <0.4 %                                                                                                                                  |                   |
| S/N ratio                  | 80 dB (line), 75 dB (mic)                                                                                                               |                   |
| Frequency response         | 100 V output 80 Hz - 19 kHz<br>2 Ω output 20 Hz - 20kHz                                                                                 |                   |
| Equalizer                  | Bass: 140 Hz +/-7.5 dB<br>Treble: 16 kHz +/-10 dB                                                                                       |                   |
| Dimensions                 | 320 x 210 x 44 mm                                                                                                                       | 350 x 210 x 44 mm |
| Weight                     | 3.34 kg                                                                                                                                 | 4.62 kg           |