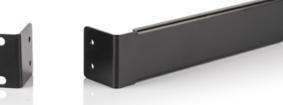

## DMPA Light B1 & DMPA LightB2 rack mounting brackets

DMPA Light B1 & DMPA Light B2 – Optional steel brackets for mounting 1 or 2 DMPA series amplifiers in 1U equipment rack space. V

| Technical Specification | DMPA Light B1    | DMPA Light B2 |
|-------------------------|------------------|---------------|
| Number of DMPA devices  | 1                | 2             |
| Weight                  | 256 g            | 556 g         |
| Height                  | 1 rack unit      |               |
| Material                | Steel            |               |
| Colour                  | Black (RAL 9017) |               |