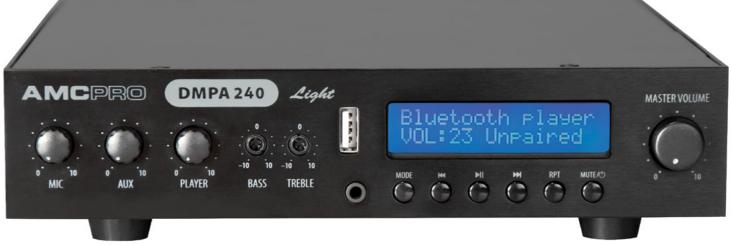

## DMPA 120 Light & DMPA 240 Light

DMPA Light is a Class-D audio amplifier with a switching power supply and 100 V output transformer. Priority microphone input and phantom power to sure easily fit in any public address system. These modern public address mixing amplifiers containing a media USB player with AUX input, Bluetooth and FM radio receivers, 1 microphone input, emergency mute control. The bass and treble controller gives the possibility to get the greatest sound in any place. This series is designed for public places such as gas stations, shops, restaurants or any other places that need a compact, reliable, and easy to operate an audio system for continuous daily use. DMPA Light series amplifiers are exceptionally compact and light - the dimensions are only 1U half-rack.

| Technical Specifications   | DMPA Light 120                                                                                                                          | DMPA Light 240    |
|----------------------------|-----------------------------------------------------------------------------------------------------------------------------------------|-------------------|
| Power supply               | AC 230 V, 50 Hz or DC 24 V                                                                                                              |                   |
| Output power               | 120 W                                                                                                                                   | 240 W             |
| Outputs                    | Low impedance output: 2 $\Omega$ (Phoenix connector) Hi impedance: 100 V (Phoenix connector) Line output (stereo RCA)                   |                   |
| MIC inputs                 | Sensitivity: -45 dBu<br>Connector: MIC 1 — Phoenix<br>Priority: MIC 1 only, switchable<br>Phantom power: MIC 1 only, 24 VDC, switchable |                   |
| AUX input                  | Low impedance output: 4 Ω (Phoenix connector) Hi impedance: 100 V (Phoenix connector) Line output (stereo RCA)                          |                   |
| Stand by power consumption | 16 VA                                                                                                                                   | 19 VA             |
| AC power consumtpion       | 160 VA                                                                                                                                  | 320 VA            |
| Phantom power voltage      | 24 V                                                                                                                                    |                   |
| Total harmonic distortions | <0.4 %                                                                                                                                  |                   |
| S/N ratio                  | 80 dB (line), 75 dB (mic)                                                                                                               |                   |
| Frequency response         | 100 V output 80 Hz - 19 kHz<br>2 Ω output 20 Hz - 20kHz                                                                                 |                   |
| Equalizer                  | Bass: 140 Hz +/-7.5 dB<br>Treble: 16 kHz +/-10 dB                                                                                       |                   |
| Dimensions                 | 320 x 210 x 44 mm                                                                                                                       | 350 x 210 x 44 mm |
| Weight                     | 3.34 kg                                                                                                                                 | 4.62 kg           |