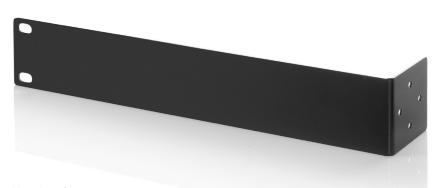

### **DMPA Light B1**

**DMPA Light B1** – optional steel brackets for mounting 1 DMPA Light series amplifier in 1U equipment rack

| Technical Specification      | DMPA Light B1    |
|------------------------------|------------------|
| Number of DMPA Light devices | 1                |
| Weight                       | 256 g            |
| Height                       | 1 rack unit      |
| Material                     | Steel            |
| Colour                       | Black (RAL 9017) |