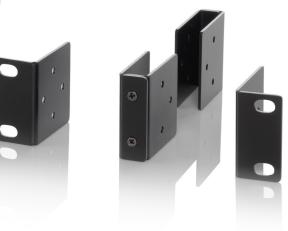

## **DMPA Light B2**

**DMPA Light B2** – optional steel brackets for mounting 2 DMPA Light series amplifiers in 1U equipment rack

| Technical Specification      | DMPA Light B2    |
|------------------------------|------------------|
| Number of DMPA Light devices | 2                |
| Weight                       | 556 g            |
| Height                       | 1 rack unit      |
| Material                     | Steel            |
| Colour                       | Black (RAL 9017) |