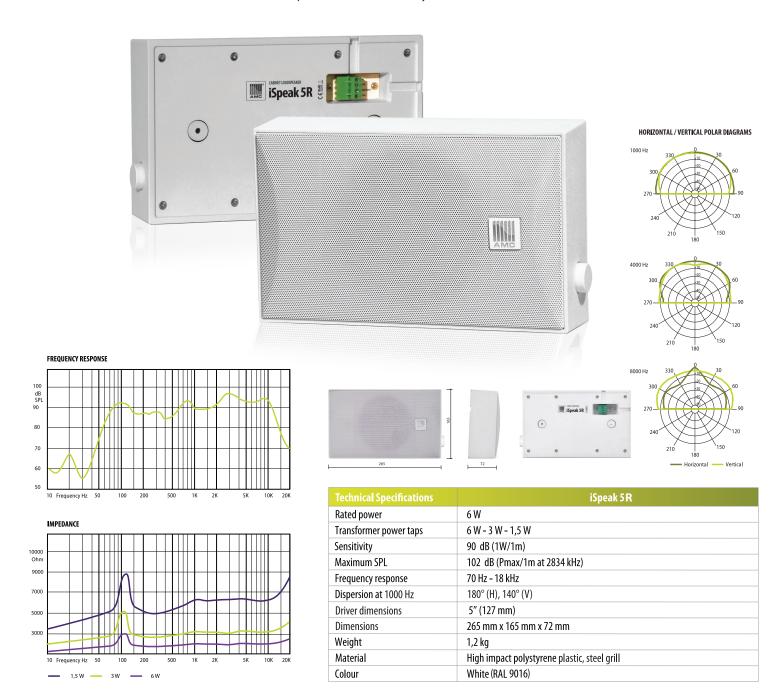

## iSpeak 5R

iSpeak 5R ABS plastic cabinet loudspeakers with build-in 100V transformer and internal volume attenuator for constant voltage speaker installation systems. When priority message is translated the settings of attenuator will be eliminated and speaker will be used in a full power. Effortless mounting on any surface: walls or ceilings. Modern, simple and compact form design cabinet loudspeaker with integrated 5" full range driver. This loudspeaker produces clear intelligible sound and is good for speech and background music applications. Especially suitable for places where loudspeakers should not make any influence to interior.