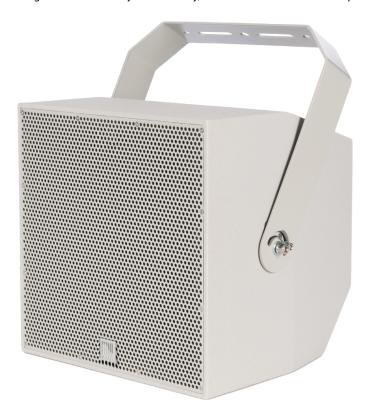

## **Rigid & Coated Weatherproof Loudspeakers**

RC 8 polyvinyl board cabinet loudspeaker with hydrophobically-treated grill

RC 8 is a rigid construction outdoor loudspeaker with tough weather-proof coating.

Loudspeaker is IP55 rated and is designed for all-weather use in stadiums, parking lots, outdoor venues, swimming pools and other areas with similar conditions. RC 8 is capable of producing high sound pressure with equipped 8"/1" coaxial speaker, wide dispersion angle both horizontally and vertically, internal 100V transformer and passive crossover.

| Technical Specifications | RC 8                                                       |
|--------------------------|------------------------------------------------------------|
| Rated power              | 180 W                                                      |
| Sensitivity              | 98 dB 1W/1M                                                |
| Maximum SPL              | 126 dB                                                     |
| Impedance                | 0 8 Ω                                                      |
| Driver size              | 8" low frequency / 1" high frequency, coaxial              |
| Crossover                | Passive                                                    |
| Frequency response       | 75 Hz - 20 KHz                                             |
| Transformer power taps   | 100 V: 120 W / 60 W / 30 W                                 |
|                          | 70 V: 120 W / 60 W / 30 W / 15 W                           |
| Dispersion               | 110° x 110°                                                |
| Protection               | IP55                                                       |
| Dimensions               | 299 x 310 x 299 mm                                         |
| Weight                   | 11.5 kg                                                    |
| Material                 | Body: water-resistant polyvinyl board with texture coating |
|                          | Grill: steel, hydrophobically-treated                      |
| Colour                   | Agate grey (RAL 7038)                                      |