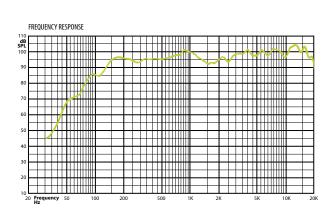

| Technical Specifications | RC 8                                                       |
|--------------------------|------------------------------------------------------------|
| Rated power              | 180 W                                                      |
| Sensitivity              | 98 dB 1W/1M                                                |
| Maximum SPL              | 126 dB                                                     |
| Impedance                | 0 8 Ω                                                      |
| Driver size              | 8" low frequency / 1" high frequency, coaxial              |
| Crossover                | Passive                                                    |
| Frequency response       | 75 Hz - 20 KHz                                             |
| Transformer power taps   | 100 V: 120 W / 60 W / 30 W                                 |
|                          | 70 V: 120 W / 60 W / 30 W / 15 W                           |
| Dispersion               | 110° x 110°                                                |
| Protection               | IP55                                                       |
| Dimensions               | 299 x 310 x 299 mm                                         |
| Weight                   | 11.5 kg                                                    |
| Material                 | Body: water-resistant polyvinyl board with texture coating |
|                          | Grill: steel, hydrophobically-treated                      |
| Colour                   | Agate grey (RAL 7038)                                      |