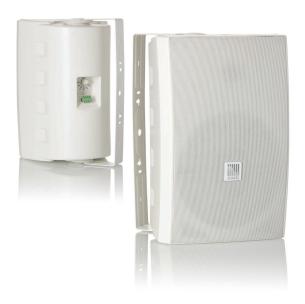

## VIVA 8 - two way loudspeakers with builtin 100 V transformer and 8 $\Omega$ power tap.

Latest design powerful speakers for background music. Designed for background music and paging, having a very strong, clear and powerful sound. Special mounting bracket and rotating logo allows this speaker to be mounted vertically or horizontally. 8" woofer and 1" tweeter mounted in a robust ABS plastic enclosure with aluminium grill. Suitable for outdoor use.

|                        | VIVA 8                                              |
|------------------------|-----------------------------------------------------|
|                        |                                                     |
| Rated power            | 60 W (8 Ω)                                          |
| Transformer power taps | 50 W - 25 W - 12,5 W - 6 W - 3 W - 8 Ω              |
| Sensitivity            | 87 dB (1 W/1 m)                                     |
| Maximum SPL            | 108 dB (Pmax/1m) at 917 Hz                          |
| Frequency response     | 60 Hz – 20 kHz                                      |
| Dispersion at 1000 Hz  | 120° (H), 120° (V)                                  |
| Driver dimensions      | 8" (203mm) woofer, 1" (25,4) tweeter                |
| Dimensions             | 340 mm x 220 mm x 216 mm                            |
| Weight                 | 5,28 kg                                             |
| Material               | Body - plastic, grill - aluminum, U-bracket - steel |
| Colour                 | White (RAL 9016), black (RAL 9017)                  |