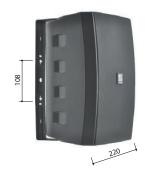

|                        | VIVA 8                                              |
|------------------------|-----------------------------------------------------|
|                        |                                                     |
| Rated power            | 60 W (8 Ω)                                          |
| Transformer power taps | 50 W - 25 W - 12,5 W - 6 W - 3 W - 8 Ω              |
| Sensitivity            | 87 dB (1 W/1 m)                                     |
| Maximum SPL            | 108 dB (Pmax/1m) at 917 Hz                          |
| Frequency response     | 60 Hz – 20 kHz                                      |
| Dispersion at 1000 Hz  | 120° (H), 120° (V)                                  |
| Driver dimensions      | 8" (203mm) woofer, 1" (25,4) tweeter                |
| Dimensions             | 340 mm x 220 mm x 216 mm                            |
| Weight                 | 5,28 kg                                             |
| Material               | Body - plastic, grill - aluminum, U-bracket - steel |
| Colour                 | White (RAL 9016), black (RAL 9017)                  |