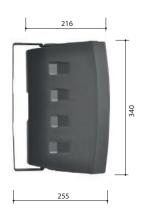

|                        | VIVA 8                                              |
|------------------------|-----------------------------------------------------|
|                        |                                                     |
| Rated power            | 60 W (8 Ω)                                          |
| Transformer power taps | 50 W - 25 W - 12,5 W - 6 W - 3 W - 8 Ω              |
| Sensitivity            | 87 dB (1 W/1 m)                                     |
| Maximum SPL            | 108 dB (Pmax/1m) at 917 Hz                          |
| Frequency response     | 60 Hz – 20 kHz                                      |
| Dispersion at 1000 Hz  | 120° (H), 120° (V)                                  |
| Driver dimensions      | 8" (203mm) woofer, 1" (25,4) tweeter                |
| Dimensions             | 340 mm x 220 mm x 216 mm                            |
| Weight                 | 5,28 kg                                             |
| Material               | Body - plastic, grill - aluminum, U-bracket - steel |
| Colour                 | White (RAL 9016), black (RAL 9017)                  |