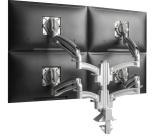

#### K1C330 Triple Array Monitor Arm

Maximize productivity with Chief's new ergonomic, triple array monitor arm. Available in three finish options.

- Best-in-class weight capacity range
- Sleek, solidly-constructed forged aluminum arms
- Patented Centris™ Extreme Tilt provides effortless adjustment, for optimal viewing comfort whether sitting or standing
- Dynamic height adjustment using smooth motion gas-spring technology combined with manual height adjustment on the column for a total range of 20" (508 mm)
- 3-step installation and quick-release monitor interface for easy mounting and maintenance, with included tool storage in the updated base

#### K1C420 Quad Array Monitor Arm

Exceptional flexibility and a best-in-class weight capacity make the K1C420 a highly functional solution.

- Best-in-class weight capacity range
- Sleek, solidly-constructed forged aluminum arms
- Patented Centris™ Extreme Tilt provides effortless adjustment, for optimal viewing comfort whether sitting or standing
- Dynamic height adjustment using smooth motion gas-spring technology for a range of 13" (330 mm)
- 3-step installation and quick-release monitor interface for easy mounting and maintenance, with included tool storage in the updated base