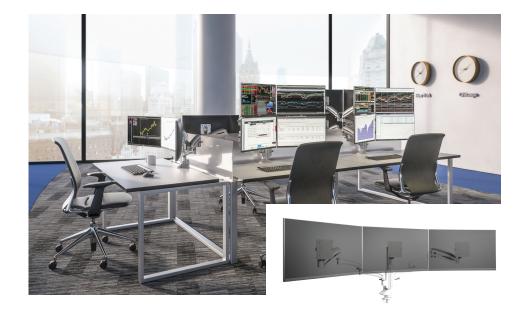

# K1 SERIES MULTI-MONITOR ARRAYS

\*Shown with KRA300S Laptop Tray Accessory.

#### K1C330 Triple Array Monitor Arm

Maximize productivity with Chief's new ergonomic, triple array monitor arm. Available in three finish options.

- Best-in-class weight capacity range
- Sleek, solidly-constructed forged aluminum arms
- Patented Centris™ Extreme Tilt provides effortless adjustment, for optimal viewing comfort whether sitting or standing
- Dynamic height adjustment using smooth motion gas-spring technology combined with manual height adjustment on the column for a total range of 20" (508 mm)
- 3-step installation and quick-release monitor interface for easy mounting and maintenance, with included tool storage in the updated base

#### K1C420 Quad Array Monitor Arm

Exceptional flexibility and a best-in-class weight capacity make the K1C420 a highly functional solution.

- Best-in-class weight capacity range
- Sleek, solidly-constructed forged aluminum arms
- Patented Centris™ Extreme Tilt provides effortless adjustment, for optimal viewing comfort whether sitting or standing
- Dynamic height adjustment using smooth motion gas-spring technology for a range of 13" (330 mm)
- 3-step installation and quick-release monitor interface for easy mounting and maintenance, with included tool storage in the updated base