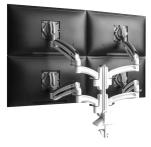

#### K1C420 Quad Array Monitor Arm

Exceptional flexibility and a best-in-class weight capacity make the K1C420 a highly functional solution.

- Best-in-class weight capacity range
- Sleek, solidly-constructed forged aluminum arms
- Patented Centris™ Extreme Tilt provides effortless adjustment, for optimal viewing comfort whether sitting or standing
- Dynamic height adjustment using smooth motion gas-spring technology for a range of 13" (330 mm)
- 3-step installation and quick-release monitor interface for easy mounting and maintenance, with included tool storage in the updated base

- Easily clamps to edge of desk, through standard grommet hole, or through bolt hole with included kit
- Tool-free cable management covers for a clean, professional look
- With high levels of recycled content & a highlyrecyclable design, Chief Kontour<sup>™</sup> monitor arms contribute to valuable LEED-Cl, -NC, and -EB credits

| Model   | Weight Capacity           | Tilt       | Dynamic Height<br>Adjustment | Finish |
|---------|---------------------------|------------|------------------------------|--------|
| K1C420S |                           | +75°, -10° | 13"<br>(330 mm)              | Silver |
| K1C420B | 5-20 lbs<br>(2.3-9.07 kg) |            |                              | Black  |
| K1C420W |                           |            |                              | White  |