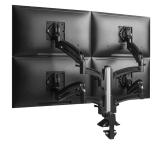

#### K1C420 Quad Array Monitor Arm

Exceptional flexibility and a best-in-class weight capacity make the K1C420 a highly functional solution.

- Best-in-class weight capacity range
- Sleek, solidly-constructed forged aluminum arms
- Patented Centris™ Extreme Tilt provides effortless adjustment, for optimal viewing comfort whether sitting or standing
- Dynamic height adjustment using smooth motion gas-spring technology for a range of 13" (330 mm)
- 3-step installation and quick-release monitor interface for easy mounting and maintenance, with included tool storage in the updated base

| Model   | Weight Capacity           | Tilt       | Dynamic Height<br>Adjustment | Finish |
|---------|---------------------------|------------|------------------------------|--------|
| K1C420S |                           | +75°, -10° | 13"<br>(330 mm)              | Silver |
| K1C420B | 5-20 lbs<br>(2.3-9.07 kg) |            |                              | Black  |
| K1C420W |                           |            |                              | White  |