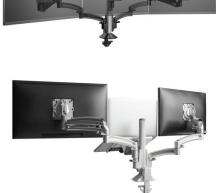

#### K1C330 Triple Array Monitor Arm

Maximize productivity with Chief's new ergonomic, triple array monitor arm. Available in three finish options.

- Best-in-class weight capacity range
- Sleek, solidly-constructed forged aluminum arms
- Patented Centris™ Extreme Tilt provides effortless adjustment, for optimal viewing comfort whether sitting or standing
- Dynamic height adjustment using smooth motion gas-spring technology combined with manual height adjustment on the column for a total range of 20" (508 mm)
- 3-step installation and quick-release monitor interface for easy mounting and maintenance, with included tool storage in the updated base

| Model   | Weight<br>Capacity        | Tilt       | Total Height<br>Adjustment | Dynamic Height<br>Adjustment | Manual, On-<br>Column Height<br>Adjustment | Finish |
|---------|---------------------------|------------|----------------------------|------------------------------|--------------------------------------------|--------|
| K1C330S | 5-20 lbs<br>(2.3-9.07 kg) | +75°, -10° | 20"<br>(508 mm)            | 13"<br>(330 mm)              | 7" (178 mm)                                | Silver |
| K1C330B |                           |            |                            |                              |                                            | Black  |
| K1C330W |                           |            |                            |                              |                                            | White  |