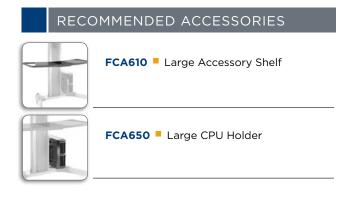

# TECHNICAL DRAWINGS 200 cm MIN 650 cm MAX 400 cm MAX HEIGHT 1271 cm MIN HEIGHT 1212 cm 813 mm

For a complete list of TV mount accessories see page 79.