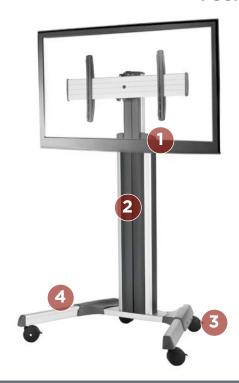

# FEATURES

1 SINGLE PERSON HEIGHT ADJUSTMENT Simply turn a knob to smoothly raise and lower the screen between 127-177 mm.

**CABLE MANAGEMENT**Flexible cable covers allow access to lay in cables at any point along the column.

3 SMOOTH POSITIONING

Large rolling casters allow for smooth positioning. Locking casters included to help secure installation.

4 SLEEK AESTHETICS
Blends in well in corporate and classroom environments.

## SPECIFICATIONS

| Base Dimensions<br>(WxD)         | 121.2 x 81.3 cm |
|----------------------------------|-----------------|
| Max Height<br>(Center of Screen) | 177.9 cm        |
| Tilt                             | ±5°             |
| •                                |                 |
| Weight Capacity                  | 90.7 kg         |