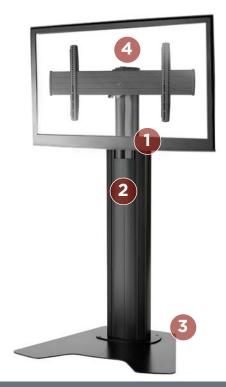

# LFAU 🗆 40 - 80" MICRO-ADJUSTABLE FLOOR STAND

# FEATURES

SINGLE PERSON HEIGHT ADJUST Simply turn a knob to smoothly raise and lower the screen between 106-156 cm.

### 2 CABLE MANAGEMENT

Flexible cable covers allow access to lay in cables at any point along the column.

#### 3 SLEEK AESTHETICS Blends in well in corporate and classroom environments.

**4** CENTRIS TECHNOLOGY

Adjust tilt and roll with an easy turn of knobs.

|                                  |  | SPECIFICATIONS |                  |  |
|----------------------------------|--|----------------|------------------|--|
| Overall Dimensions<br>(HxWxD)    |  |                | 184 x 97 x 78 cm |  |
| Max Height<br>(Center of Screen) |  |                | 156 cm           |  |
| Tilt                             |  |                | ±5°              |  |
| Weight Capacity                  |  | ht Capacity    | 90.7 kg          |  |
| Colors                           |  | ſS             | Black, Silver    |  |
|                                  |  |                |                  |  |