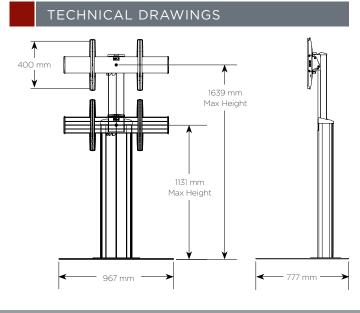

#### 3 SLEEK AESTHETICS Blends in well in corporate and classroom environments.

**4** CENTRIS TECHNOLOGY

Adjust tilt and roll with an easy turn of knobs.

|                                  |  | SPECIFICATIONS |                  |  |
|----------------------------------|--|----------------|------------------|--|
| Overall Dimensions<br>(HxWxD)    |  |                | 184 x 97 x 78 cm |  |
| Max Height<br>(Center of Screen) |  |                | 156 cm           |  |
| Tilt                             |  |                | ±5°              |  |
| Weight Capacity                  |  | ht Capacity    | 90.7 kg          |  |
| Colors                           |  | ſS             | Black, Silver    |  |
|                                  |  |                |                  |  |