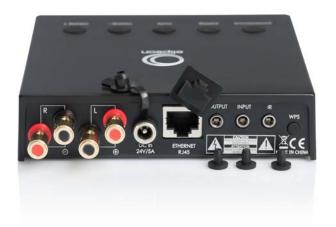

24V/5A DC

Power consumption in standby mode

< 0.5 W

ACCESSORIES PARTICULARITY

Wall mount and remote infrared sensor included

Protected Audio connections suitable for damp areas

DIMENSIONS WEIGHT **Amplifier size** 