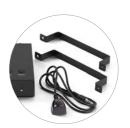

The Connect 250 is particularly suitable for integration in any environment, damp or not, thanks to its two mounting brackets. Then it can be placed against a wall or under a false ceiling. The remote infrared cable, supplied, facilitates its integration.

24V/5A DC

Power consumption in standby mode

< 0.5 W

ACCESSORIES PARTICULARITY

Wall mount and remote infrared sensor included

Protected Audio connections suitable for damp areas

DIMENSIONS WEIGHT **Amplifier size** 