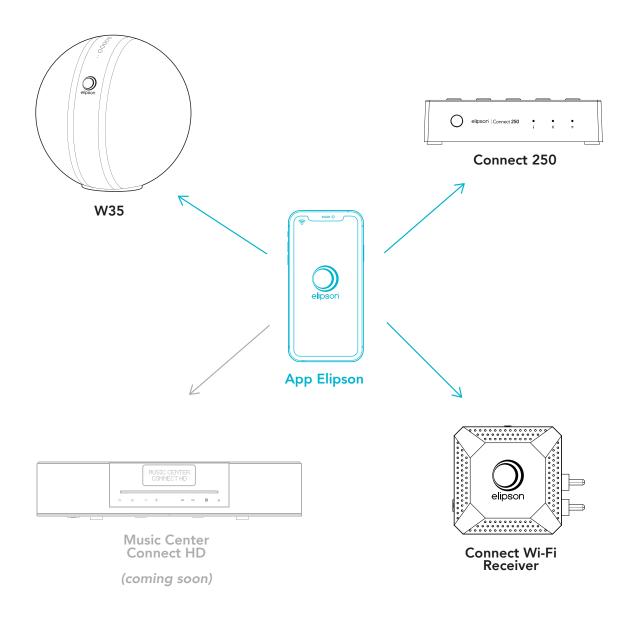

Thanks to Elipson BT App (Androïd and iOS) you can rename each Connect 250 device that appears on your Bluetooth network.

It is perfectly compatible with the other products of the ELIPSON CONNECT range, for multi-room use.

### WITH WI-FI AND ELIPSON CONNECT APP\*

\*Elipson compatible devices:

W35, Connect 250, Connect Wi-Fi Receiver, and Music Center Connect HD (coming soon).

Elipson Connect and Elipson BT Apps are available on the App store or on Google Play