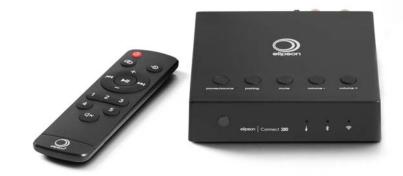

#### CONNECTED AMPLIFIER

The Connect 250 is a compact class D amplifier with a comfortable power output of 2x50 watts, Wi-Fi and Bluetooth.

It easily drives a pair of passive speakers and allows to stream any music via Bluetooth or Wi-Fi from any platform or from your stored music files.

Thanks to Elipson BT App (Androïd and iOS) you can rename each Connect 250 device that appears on your Bluetooth network.

It is perfectly compatible with the other products of the ELIPSON CONNECT range, for multi-room use.