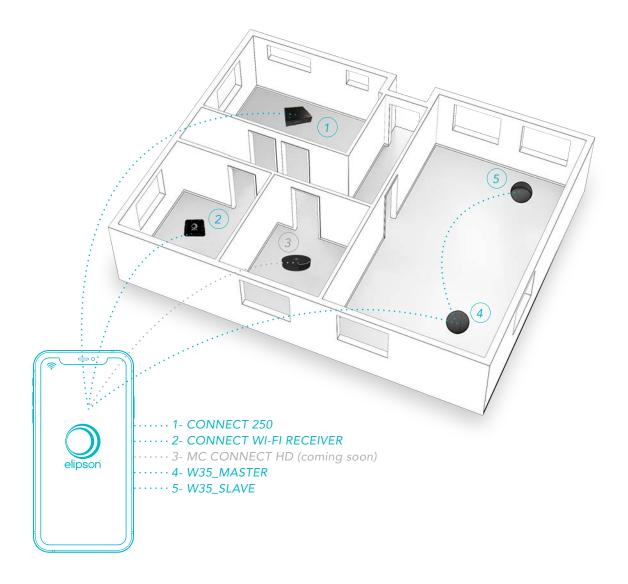

Resolution

44.1kHz/24bit

Bluetooth version & codec

5.0 - SBC

Network

Wi-Fi 2,4GHz IEEE 802.11 b/g/n - Ethernet Audio multiroom up to 10 rooms,

depending on the quality of the network

Supply voltage