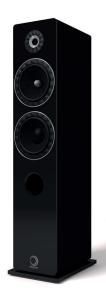

# Prestige Facet 14F

The Prestige Facet series includes a complete range of highquality speakers. Ongoing research has introduced in this series numerous technological innovations as well as rigorous quality finishes that reflect the expertise of Elipson for nearly 80 years. Since its launch in 1975, the Prestige line has enjoyed immediate success among audiophiles, thanks to its neutrality and its fidelity, combined with heightened sensitivity. Featuring the latest technologies, it is bound to impress you with its uncanny sound fidelity. No coloration or audio fatigue can be detected, just the pleasure of a captivating sound that is free any aggressiveness. This audiophile design gives free reign to all your applications, as well as in Hi-Fi or in home-theatre, and makes you enjoy an exceptional sound experience.

## **SPECIFICATIONS**

3-way Bass-reflex speaker Power: 100W RMS Woofer: 170 mm Mid-bass driver: 170 mm

Tweeter: 25 mm Frequency response (± 3dB): 38 Hz - 25 kHz

Sensitivity: 92 dB/1W/1m Impedance: 6 Ohms

Silver plated terminals for bi-wiring or bi-amp

Removable base and spikes Custom-made loudspeakers rubber edge Loudspeakers on specifications Internal reinforcement Specific double binding post

Finish: lacquered front panel, vinyl box Coulours : black, white, walnut Dimensions (without base): W207 x H990 x D329 mm Dimensions (with base): W238 x H1011 x D351 mm