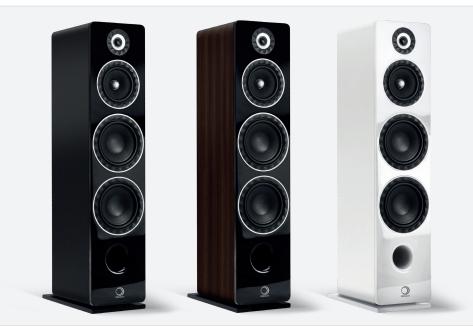

# Prestige Facet 24F

The Prestige Facet series includes a complete range of highquality speakers. Ongoing research has introduced in this series numerous technological innovations as well as rigorous quality finishes that reflect the expertise of Elipson for nearly 80 years. Since its launch in 1975, the Prestige line has enjoyed immediate success among audiophiles, thanks to its neutrality and its fidelity, combined with heightened sensitivity. Featuring the latest technologies, it is bound to impress you with its uncanny sound fidelity. No coloration or audio fatigue can be detected, just the pleasure of a captivating sound that is free any aggressiveness. This audiophile design gives free reign to all your applications, as well as in Hi-Fi or in home-theatre, and makes you enjoy an exceptional sound experience.

#### **SPECIFICATIONS**

31/2-way Bass-reflex passive speaker Power: 250W RMS Woofer: 2 x 210 mm Mid-bass driver: 170 mm

Tweeter : 25 mm Frequency response (±3 dB) : 28 Hz - 25 kHz

Sensitivity: 93 dB/1W/1m Impedance: 6 Ohms

Silver plated terminals for bi-wiring or bi-amp

Removable base and spikes Custom-made loudspeakers rubber edge Loudspeakers on specifications Internal reinforcement Specific double binding post

Finish: lacquered front panel, MDF box & vinyl veneer Coulours : black, white, walnut Dimensions (without base): W244 x H1100 x D360 mm Dimensions (with base): W274 x H1121 x D383 mm Dimensions (with base and spikes) : W274 x H1137 x D383 mm

## **COLOURS**

**REFERENCES** 

Prestige Facet 24F Black

EAN per unit (x1) 3760221804661 SKU : ELIPF24FBK

Prestige Facet 24F White Prestige Facet 24F Walnut EAN per unit (x1)

3760221804654

SKU: ELIPF24FWT

EAN per unit (x1) 3760221804678 SKU: ELIPF24FWN