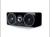

# Prestige Facet 24F

The Prestige Facet series includes a complete range of highquality speakers. Ongoing research has introduced in this series numerous technological innovations as well as rigorous quality finishes that reflect the expertise of Elipson for nearly 80 years. Since its launch in 1975, the Prestige line has enjoyed immediate success among audiophiles, thanks to its neutrality and its fidelity, combined with heightened sensitivity. Featuring the latest technologies, it is bound to impress you with its uncanny sound fidelity. No coloration or audio fatigue can be detected, just the pleasure of a captivating sound that is free any aggressiveness. This audiophile design gives free reign to all your applications, as well as in Hi-Fi or in home-theatre, and makes you enjoy an exceptional sound experience.

#### **SPECIFICATIONS**

31/2-way Bass-reflex passive speaker Power: 250W RMS Woofer: 2 x 210 mm Mid-bass driver: 170 mm

Tweeter : 25 mm Frequency response (±3 dB) : 28 Hz - 25 kHz

Sensitivity: 93 dB/1W/1m Impedance: 6 Ohms

Silver plated terminals for bi-wiring or bi-amp

Removable base and spikes Custom-made loudspeakers rubber edge Loudspeakers on specifications Internal reinforcement Specific double binding post

Finish: lacquered front panel, MDF box & vinyl veneer Coulours : black, white, walnut Dimensions (without base): W244 x H1100 x D360 mm Dimensions (with base): W274 x H1121 x D383 mm Dimensions (with base and spikes) : W274 x H1137 x D383 mm