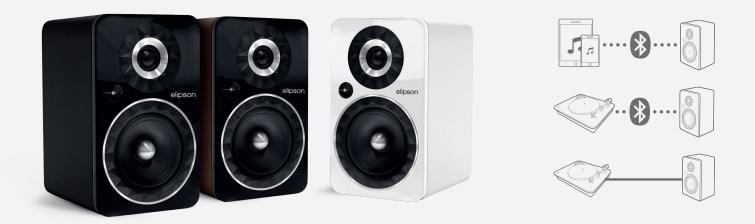

In addition to its passive speaker range, the Prestige Facet series now offers active speakers. While keeping its excellent audio quality, the Prestige Facet active speakers are very easy to use by connecting to any device via low latency Bluetooth.

## **SPECIFICATIONS**

2-way Bass-reflex active speaker Power : 2 x 70W D class built-in amplifier Mid-bass driver : 140 mm Tweeter : 25 mm Frequency response (± 3dB): 57 Hz - 25 kHz Sensitivity: 90 dB/1W/1m Impedance : 6 Ohms Inputs : 3,5mm mini-jack, RCA Line in, RCA Phono in,, optical S/PDIF, low latency Bluetooth aptX Output : Sub out (20-220 Hz at ± 3dB) Standby mode after 60 min Remote control included