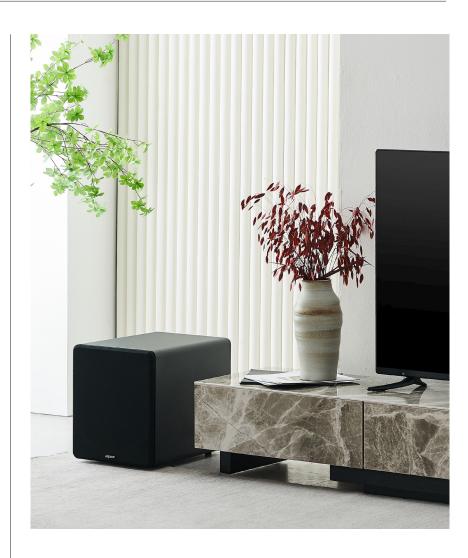

## elipson | Prestige Facet SUB 10.1

POWERED SUBWOOFER

Its intelligent design and high-quality craftsmanship guarantee a premium sound experience at an affordable price.

Welcome to the world of Prestige Facet 10.1, the brand-new subwoofer from the Prestige Facet series, specifically designed to offer an accessible audio experience without compromising on sound quality.

With a power output of 200 W RMS, the Prestige Facet 10.1 ensures powerful and accurate bass, allowing you to feel every drumbeat, cannon shot, or explosion with a newfound intensity.

Its intelligent design and high-quality craftsmanship guarantee a premium sound experience at an affordable price.