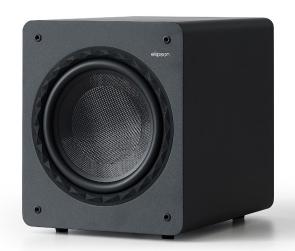

## elipson | Prestige Facet SUB 10.1

POWERED SUBWOOFER

Its intelligent design and high-quality craftsmanship guarantee a premium sound experience at an affordable price.

Welcome to the world of Prestige Facet 10.1, the brand-new subwoofer from the Prestige Facet series, specifically designed to offer an accessible audio experience without compromising on sound quality.

At the heart of this subwoofer lies its 250mm bass speaker equipped with a fiberglass membrane, providing a unique combination of rigidity and lightness, thus delivering powerful and precise bass.

With a frequency response of 29 Hz (±3dB), this subwoofer is capable of reproducing the deepest bass, providing a complete and immersive sound experience.

With a power output of 200 W RMS, the Prestige Facet 10.1 ensures powerful and accurate bass, allowing you to feel every drumbeat, cannon shot, or explosion with a newfound intensity.

Its intelligent design and high-quality craftsmanship guarantee a premium sound experience at an affordable price.