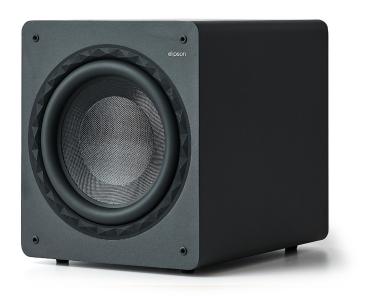

## elipson | Prestige Facet SUB 12.1

POWERED SUBWOOFER

Its ingenious design and high-quality finish offer an exceptional sound experience at an incredibly affordable price.

Introducing the Prestige Facet 12.1, the brand-new subwoofer from the renowned Prestige Facet series.

Meticulously designed to provide an accessible audio experience without compromising on sound quality.

Its 300mm bass speaker, equipped with a fiberglass membrane, delivers powerful and precise bass.

With a frequency response of 25 Hz (±3 dB), it effortlessly reproduces the deepest bass for a captivating auditory immersion.

With a 300 W RMS power output, the Prestige Facet 12.1 delivers powerful bass that resonates with unmatched intensity.

Its ingenious design and high-quality finish offer an exceptional sound experience at an incredibly affordable price.

## Prestige Facet SUB 12.1

**SPECIFICATIONS** 

**TECHNICAL** 

Powered subwoofer Bass reflex load

**Output power** 

300W Class D

**Drive unit** 

12" Glass Fibre cone