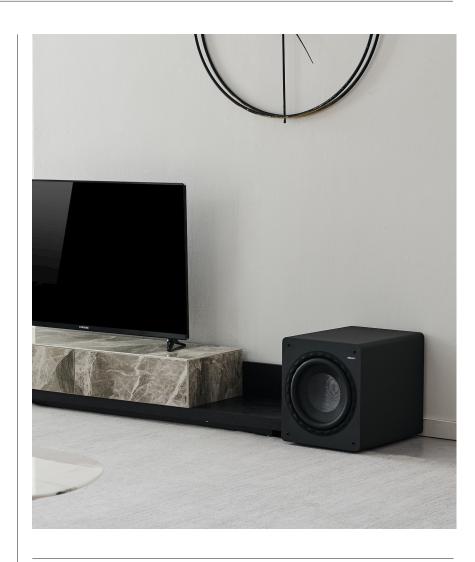

## elipson | Prestige Facet SUB 12.1

POWERED SUBWOOFER

Its ingenious design and high-quality finish offer an exceptional sound experience at an incredibly affordable price.

Introducing the Prestige Facet 12.1, the brand-new subwoofer from the renowned Prestige Facet series.

With a 300 W RMS power output, the Prestige Facet 12.1 delivers powerful bass that resonates with unmatched intensity.

Its ingenious design and high-quality finish offer an exceptional sound experience at an incredibly affordable price.

Get ready for an extraordinary auditory journey with the Prestige Facet 12.1, the perfect compromise between quality and price.