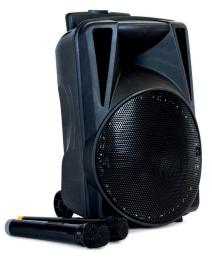

## **Voyager BT 10** Nomad speaker Karaoke

- Wide range of connectivity
- Dynamic LEDs
- 2 wireless microphones included
- Retractable handle
- Casters

6

Voyager BT 12

Voyager BT 15

**Specifications** 

Type Use

Sensitivity Power Battery Battery life Functions Inputs Dimensions (W x H x D) Weight Color Accessories

EAN code Item no SKU Wireless active speaker Computer, Home theatre, Karaoke player, Mobile phone, Portable audio player, Club, Bar, Party, Concert, Shopping mall,... 95dB/W/m 250W, power cable included 7.4V/2000mAh Li battery 6 hours Bluetooth, FM radio, colorful lights Mic, AUX, USB, TF card 265 x 445 x 280 mm 5,3 kg Black 2 microphones, remote control 5703959230539