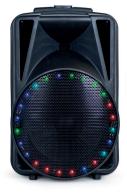

## **Voyager BT 10** Nomad speaker Karaoke

- Wide range of connectivity
- Dynamic LEDs
- 2 wireless microphones included
- Retractable handle
- Casters

6

Voyager BT 12

Voyager BT 15

**Specifications** 

Type Use

Sensitivity Power Battery Battery life Functions Inputs Dimensions (W x H x D) Weight Color Accessories

EAN code Item no SKU Wireless active speaker Computer, Home theatre, Karaoke player, Mobile phone, Portable audio player, Club, Bar, Party, Concert, Shopping mall,... 95dB/W/m 250W, power cable included 7.4V/2000mAh Li battery 6 hours Bluetooth, FM radio, colorful lights Mic, AUX, USB, TF card 265 x 445 x 280 mm 5,3 kg Black 2 microphones, remote control 5703959230539