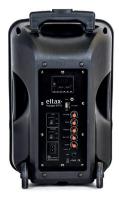

Sensitivity Power Battery Battery life Functions Inputs Dimensions (W x H x D) Weight Color Accessories

EAN code Item no SKU Wireless active speaker Computer, Home theatre, Karaoke player, Mobile phone, Portable audio player, Club, Bar, Party, Concert, Shopping mall,... 95dB/W/m 250W, power cable included 7.4V/2000mAh Li battery 6 hours Bluetooth, FM radio, colorful lights Mic, AUX, USB, TF card 265 x 445 x 280 mm 5,3 kg Black 2 microphones, remote control 5703959230539