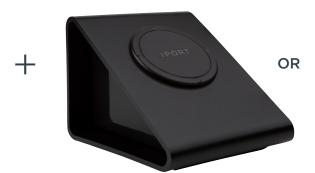

## **BASESTATION**

Inductive charging interface.

Mount in portrait or landscape.

Specs, Dims, CADs and more.

#### **POWER**

INPUT: 15V 2A DC via 2.1mm ID, 5.5mm OD, Barrel Connector OUTPUT: LAUNCH Inductive Charging

70158 70141 BLACK SILVER