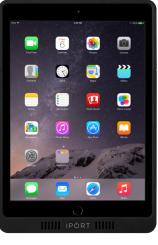

#### **CASES**

Sleek lightweight design

Audio wave

guides

Power Microphones

Security screws

Magnets for mounting to any metallic surface.

Specs, Dims, CADs and more.

iPad mini 4 | 5th gen 70304 BLACK 70305 WHITE

iPad 9.7-inch (5th gen) | (6th gen)

70300 BLACK 70301 WHITE

iPad 10.2-inch (7th gen) | iPad Air 10.5-inch (3rd gen)

70390 BLACK 70391 WHITE