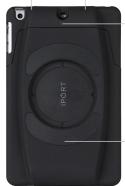

#### **CASES**

Sleek lightweight design

Audio wave

guides

Power Microphones

Security screws

Magnets for mounting to any metallic surface.

Specs, Dims, CADs and more.

iPad mini 4 | 5th gen 70304 BLACK 70305 WHITE

iPad 9.7-inch (5th gen) | (6th gen)

70300 BLACK 70301 WHITE

iPad 10.2-inch (7th gen) | iPad Air 10.5-inch (3rd gen)

70390 BLACK 70391 WHITE