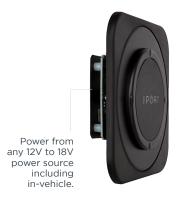

#### **POWER**

INPUT: 15V 2A DC via 2.1mm ID, 5.5mm OD, Barrel Connector OUTPUT: LAUNCH Inductive Charging

70158 70141 BLACK SILVER

#### **POWER**

INPUT: 15V 2A DC via 2-pin connector OUTPUT: LAUNCH Inductive Charging

70170 70142 BLACK WHITE