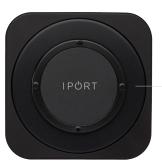

## **BASESTATION**

Inductive charging interface.

Mount in portrait or landscape.

Specs, Dims, CADs and more.