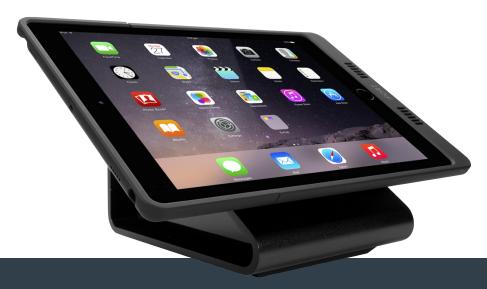

# HOLD, CHARGE & PROTECT IPAD ON TABLE, WALL OR VEHICLE

IPORT LAUNCH is a wireless charging system for iPad designed to hold, charge and protect iPad on a table, wall or in a vehicle. LAUNCH Case powers iPad through wireless inductive charging and grants you complete access to all iPad buttons, microphones, cameras and speakers.

Magnets enable the Case to be mounted to any of the LAUNCH stations. LAUNCH BaseStation allows iPad to be charged on a table top and can be rotated between portrait and landscape orientations.

LAUNCH WallStation mounts iPad on a wall or solid surface and is powered using standard low-voltage in wall wiring or can be wired to a 12V circuit for mounting and charging in vehicles.

## **BASESTATION**

Inductive charging interface.

Mount in portrait or landscape.

Specs, Dims, CADs and more.