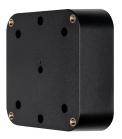

## **BASESTATION**

Inductive charging interface.

Mount in portrait or landscape.

Specs, Dims, CADs and more.

#### **POWER**

INPUT: 15V 2A DC via 2.1mm ID, 5.5mm OD, Barrel Connector OUTPUT: LAUNCH Inductive Charging

70158 70141 BLACK SILVER