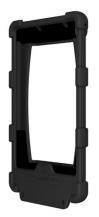

#### **CASES**

Sleek lightweight design

Audio wave

guides

Power Microphones

Security screws

Magnets for mounting to any metallic surface.

Specs, Dims, CADs and more.

iPad mini 4 | 5th gen 70304 BLACK 70305 WHITE

iPad 9.7-inch (5th gen) | (6th gen)

70300 BLACK 70301 WHITE

iPad 10.2-inch (7th gen) | iPad Air 10.5-inch (3rd gen)

70390 BLACK 70391 WHITE

#### **RUGGED CASE**

Add to 70300 Case for added rugged protection, shoulder strap compatibility and Apple Pencil (1st gen) holder. works with Case for 9.7-inch iPad models

72000

**BLACK** 