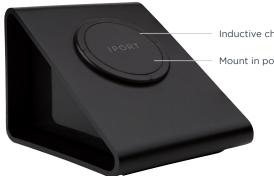

## **BASESTATION**

Inductive charging interface.

Mount in portrait or landscape.

Specs, Dims, CADs and more.