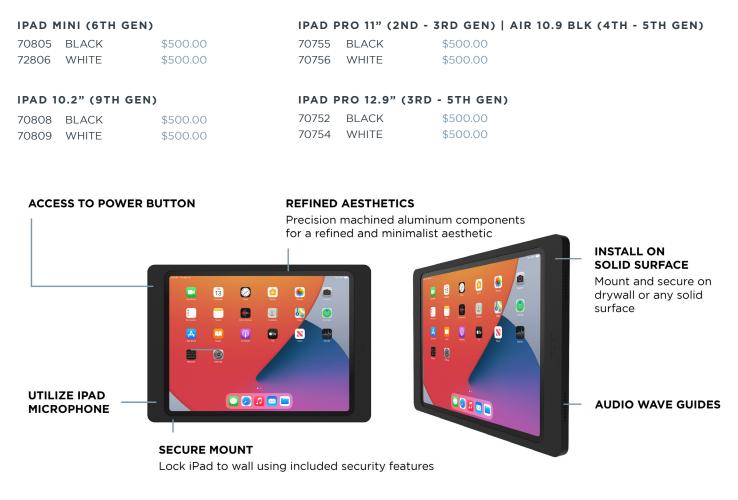

# ELEGANTLY MOUNT IPAD ON ANY SURFACE.

IPORT Surface Mount is the most elegant way to mount iPad on a wall or solid surface. Surface Mount allows access to the iPad power button, microphones and speakers. iPad is contained in a minimalist aluminum bezel and stays protected by engaging locking components in the bezel as well as on the surface.

#### THE SYSTEM

IPORT Surface Mount was derived from a simple goal: Install iPad on any wall or solid surface, and make it look great.

The bezel enclosure is comprised of precision-machined aluminum and is minimally designed to virtually disappear around iPad and blend in with the design of your space.

Combined with our PoE+ charging platform and security locking features, Surface Mount is the ultimate solution to mount iPad in any home or commercial space.

# BEZELS

\*PoE+ Adapter included with Surface Mount System \*\*Available in black and white