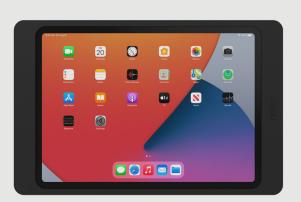

# ELEGANTLY MOUNT IPAD ON ANY SURFACE.

IPORT Surface Mount is the most elegant way to mount iPad on a wall or solid surface. Surface Mount allows access to the iPad power button, microphones and speakers. iPad is contained in a minimalist aluminum bezel and stays protected by engaging locking components in the bezel as well as on the surface.

#### THE SYSTEM

IPORT Surface Mount was derived from a simple goal: Install iPad on any wall or solid surface, and make it look great.

The bezel enclosure is comprised of precision-machined aluminum and is minimally designed to virtually disappear around iPad and blend in with the design of your space.