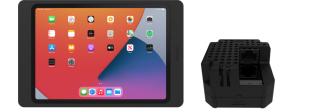

# NEW SURFACE MOUNT BEZEL & POE+ ADAPTER

Mini (6th gen), Air 10.9" (5th gen) | Pro 11" (3rd gen), Pro 12.9" (5th gen) POE+ INJECTOR

(Optional)

# BEZELS

\*PoE+ Adapter included with Surface Mount System \*\*Available in black and white