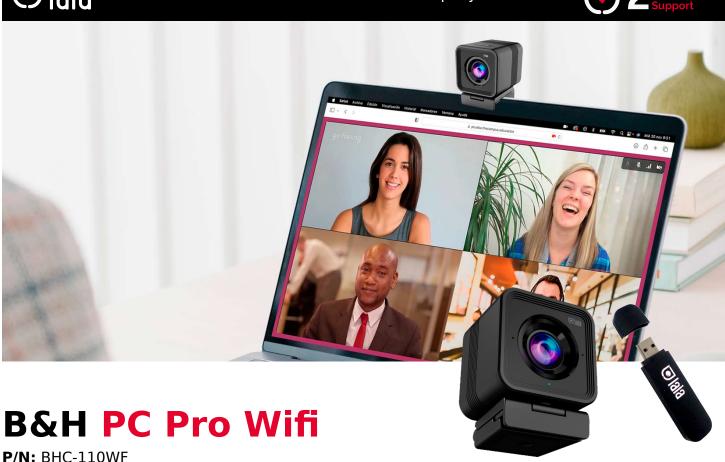

Wireless, versatile and portable. Laia PC Pro Wifi is the ideal companion for your day to day thanks to its great adaptability to every environment. Its wireless connection and size allow you to carry it with you anywhere and with its built-in battery you can enjoy up to 3 hours of autonomy on a single charge. Make yourself heard with clarity and precision thanks to its integrated microphone with 180° pickup at a distance of up to 3 meters. In addition, it incorporates an articulated support that allows you to rotate the camera 360° and tilt it up to 110º.

# **Main characteristics**

Up to 3 hours of autonomy

360º rotation with Zbracket

Microphone with 180º pickup

Wireless connection

Full HD image quality

## PC Pro Wifi Specifications: P/N: BHC-110WF