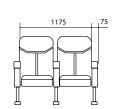

## DETAILS

Min 550

Net weight : 21 kg

Liftable seat

75

Liftable armrest

Possibility to combine several chairs

Net weight : 34,4 kg