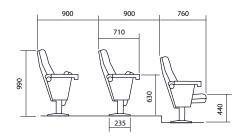

## DETAILS

Min 550

Net weight : 21 kg

Liftable seat

75

Liftable armrest

Possibility to combine several chairs

Net weight : 34,4 kg