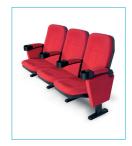

## A great value, the Comfort is the ultimate home theatre armchair.

Featuring the same design and color scheme of classic home theatre armchairs, it will add a distinctive touch to your dedicated multimedia room. With two built-in cupholders, the Comfort is both practical and unique.

Wide and comfortable seating ensures a perfect fit for your back. This chair reclines with silent mechanics that have been designed to withstand daily use.

Materials: MDF + metal, plastic casing, moulded foam (density 55g/m³)Finish : red fabric (weight 167g/m²)

## SPECIFICATIONS

Built-in cup holder