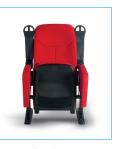

## A great value, the Comfort is the ultimate home theatre armchair.

Featuring the same design and color scheme of classic home theatre armchairs, it will add a distinctive touch to your dedicated multimedia room. With two built-in cupholders, the Comfort is both practical and unique.

Wide and comfortable seating ensures a perfect fit for your back. This chair reclines with silent mechanics that have been designed to withstand daily use.

Materials: MDF + metal, plastic casing, moulded foam (density 55g/m³)Finish : red fabric (weight 167g/m²)