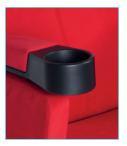

and color scheme of classic home theatre armchairs, it will add a distinctive touch to your dedicated multimedia room. With two built-in cupholders, the Comfort is both practical and unique.

Wide and comfortable seating ensures a perfect fit for your back. This chair reclines with silent mechanics that have been designed to withstand daily use.

Materials: MDF + metal, plastic casing, moulded foam (density 55g/m³)Finish : red fabric (weight 167g/m²)

|             | Net weight (kg) | Gross weight (kg) |
|-------------|-----------------|-------------------|
| Seat + back | 8,60            | 10,60             |
| Right arm   | 6,20            | 7,30              |
| Left arm    | 6,20            | 7,30              |
| Middle arm  | 4,80            | 5,90              |

## SPECIFICATIONS



Built-in cup holder

## DETAILS



Min 550

Net weight : 21 kg



Liftable seat

75



Liftable armrest



Possibility to combine several chairs



Net weight : 34,4 kg