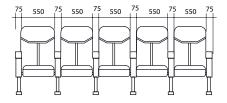

## DETAILS

Min 550

Net weight : 21 kg

Liftable seat

75

Liftable armrest

Possibility to combine several chairs

Net weight : 34,4 kg