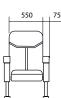

## DETAILS

Min 550

Net weight : 21 kg

Liftable seat

75

Liftable armrest

Possibility to combine several chairs

Net weight : 34,4 kg