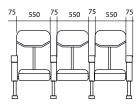

## DETAILS

Min 550

Net weight : 21 kg

Liftable seat

75

Liftable armrest

Possibility to combine several chairs

Net weight : 34,4 kg