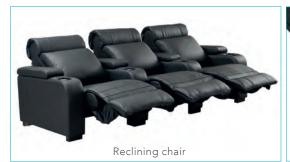

LUXURY III BLACK BLACK SYNTHETIC LEATHER

RIGHT ARM USB + HIGHER SEAT

SKU: LUMLUXIII2SPBK EAN: 3700795162521

Storage pocket

LED (activable)

2 seats Love Chair

2 seats + 1 right arm

3 seats + 1 right arm