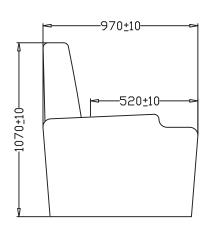

In stock

LUXURY III BLACK FULL LEATHER UNIVERSAL ARM (can be used as L or R) **SKU:** LUMLUXIIIUABK

EAN: 3700795162682

LUXURY III BLACK FULL LEATHER LEFT ARM USB + HIGHER SEAT

SKU: LUMLUXIII1SBK EAN: 3700795162699

LUXURY III BLACK FULL LEATHER RIGHT ARM USB + HIGHER SEAT

SKU: LUMLUXIII2SBK EAN: 3700795162705

### On demand

LUXURY III BLACK SYNTHETIC LEATHER UNIVERSAL ARM (can be used as L or R) SKU: LUMLUXIIIUAPBK

EAN: 3700795162507

LUXURY III BLACK BLACK SYNTHETIC LEATHER LEFT ARM USB + HIGHER SEAT

SKU: LUMLUXIII1SPBK EAN: 3700795162514

LUXURY III BLACK BLACK SYNTHETIC LEATHER

RIGHT ARM USB + HIGHER SEAT

SKU: LUMLUXIII2SPBK EAN: 3700795162521









Storage pocket

LED (activable)



2 seats Love Chair



2 seats + 1 right arm



3 seats + 1 right arm





# Dimensions