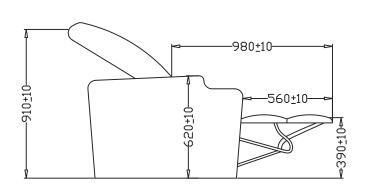

n stock

LUXURY III BLACK FULL LEATHER UNIVERSAL ARM (can be used as L or R) **SKU:** LUMLUXIIIUABK

EAN: 3700795162682

LUXURY III BLACK FULL LEATHER LEFT ARM USB + HIGHER SEAT

SKU: LUMLUXIII1SBK EAN: 3700795162699

LUXURY III BLACK FULL LEATHER RIGHT ARM USB + HIGHER SEAT

SKU: LUMLUXIII2SBK EAN: 3700795162705

### On demand

LUXURY III BLACK SYNTHETIC LEATHER UNIVERSAL ARM (can be used as L or R) SKU: LUMLUXIIIUAPBK

EAN: 3700795162507

LUXURY III BLACK BLACK SYNTHETIC LEATHER LEFT ARM USB + HIGHER SEAT

SKU: LUMLUXIII1SPBK EAN: 3700795162514

LUXURY III BLACK BLACK SYNTHETIC LEATHER

RIGHT ARM USB + HIGHER SEAT

SKU: LUMLUXIII2SPBK EAN: 3700795162521









Storage pocket

LED (activable)



2 seats Love Chair



2 seats + 1 right arm



3 seats + 1 right arm





# Dimensions