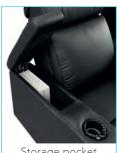

#### **Fonctions**

- High backrest for a maximum comfort (+10cm compared to the LUXURY II)
- USB plug-in to charge you smartphone or tablet
- Refrigerated cup holder with adjustable LED lighting
- LED under the armchair.
- All LEDs are switchable ON or OFF
- Control panel (to control LEDs and seat position)
- Pocket storage in the arm

LUXURY III BLACK BLACK SYNTHETIC LEATHER

RIGHT ARM USB + HIGHER SEAT

SKU: LUMLUXIII2SPBK EAN: 3700795162521

Storage pocket

LED (activable)

2 seats Love Chair

2 seats + 1 right arm

3 seats + 1 right arm