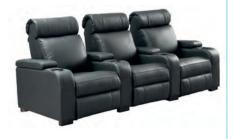

LUXURY III BLACK BLACK SYNTHETIC LEATHER

RIGHT ARM USB + HIGHER SEAT

SKU: LUMLUXIII2SPBK EAN: 3700795162521

Storage pocket

LED (activable)

2 seats Love Chair

2 seats + 1 right arm

3 seats + 1 right arm