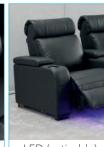

At the end of the armrest, you will also find a refrigerated cup holder, a control system for the various LEDs in the chair, a 5V USB port for charging your devices (smartphone, tablet), as well as tactile controls to adjust the position of the chair.

#### **Fonctions**

- High backrest for a maximum comfort (+10cm compared to the LUXURY II)
- USB plug-in to charge you smartphone or tablet
- Refrigerated cup holder with adjustable LED lighting
- LED under the armchair.
- All LEDs are switchable ON or OFF
- Control panel (to control LEDs and seat position)
- Pocket storage in the arm