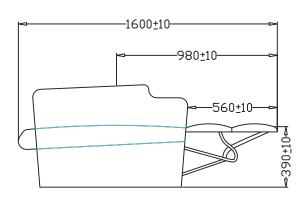

stock

LUXURY III BLACK FULL LEATHER UNIVERSAL ARM (can be used as L or R) **SKU:** LUMLUXIIIUABK

EAN: 3700795162682

LUXURY III BLACK FULL LEATHER LEFT ARM USB + HIGHER SEAT

SKU: LUMLUXIII1SBK EAN: 3700795162699

LUXURY III BLACK FULL LEATHER RIGHT ARM USB + HIGHER SEAT

SKU: LUMLUXIII2SBK EAN: 3700795162705

### On demand

LUXURY III BLACK SYNTHETIC LEATHER UNIVERSAL ARM (can be used as L or R) SKU: LUMLUXIIIUAPBK

EAN: 3700795162507

LUXURY III BLACK BLACK SYNTHETIC LEATHER LEFT ARM USB + HIGHER SEAT

SKU: LUMLUXIII1SPBK EAN: 3700795162514

LUXURY III BLACK BLACK SYNTHETIC LEATHER

RIGHT ARM USB + HIGHER SEAT

SKU: LUMLUXIII2SPBK EAN: 3700795162521









Storage pocket

LED (activable)



2 seats Love Chair



2 seats + 1 right arm



3 seats + 1 right arm





# Dimensions