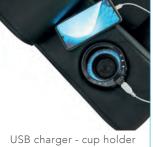

## The Luxury III is a genuine leather contemporary armchair dedicated to home cinema.

This genuine leather cinema seat is pleasant to the touch and easy to maintain. It has been studied to bring maximum comfort to its user. Extremely robust, its backrest is tiltable as well as its footrest thanks to a reliable and silent motorization. You will also find at the end of each armrest a cup holder discreetly integrated with a USB 5V to charge your smartphone or tablet.

At the end of the armrest, you will also find a refrigerated cup holder, a control system for the various LEDs in the chair, a 5V USB port for charging your devices (smartphone, tablet), as well as tactile controls to adjust the position of the chair.

#### **Fonctions**

- High backrest for a maximum comfort (+10cm compared to the LUXURY II)
- USB plug-in to charge you smartphone or tablet
- Refrigerated cup holder with adjustable LED lighting
- LED under the armchair.
- All LEDs are switchable ON or OFF
- Control panel (to control LEDs and seat position)
- Pocket storage in the arm