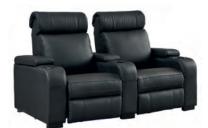

LUXURY III BLACK BLACK SYNTHETIC LEATHER

RIGHT ARM USB + HIGHER SEAT

SKU: LUMLUXIII2SPBK EAN: 3700795162521

Storage pocket

LED (activable)

2 seats Love Chair

2 seats + 1 right arm

3 seats + 1 right arm