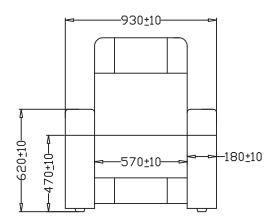

## In stock

LUXURY III BLACK FULL LEATHER UNIVERSAL ARM (can be used as L or R) **SKU:** LUMLUXIIIUABK

EAN: 3700795162682

LUXURY III BLACK FULL LEATHER LEFT ARM USB + HIGHER SEAT

SKU: LUMLUXIII1SBK EAN: 3700795162699

LUXURY III BLACK FULL LEATHER RIGHT ARM USB + HIGHER SEAT

SKU: LUMLUXIII2SBK EAN: 3700795162705

### On demand

LUXURY III BLACK SYNTHETIC LEATHER UNIVERSAL ARM (can be used as L or R) SKU: LUMLUXIIIUAPBK

EAN: 3700795162507

LUXURY III BLACK BLACK SYNTHETIC LEATHER LEFT ARM USB + HIGHER SEAT

SKU: LUMLUXIII1SPBK EAN: 3700795162514

LUXURY III BLACK BLACK SYNTHETIC LEATHER

RIGHT ARM USB + HIGHER SEAT

SKU: LUMLUXIII2SPBK EAN: 3700795162521









Storage pocket

LED (activable)



2 seats Love Chair



2 seats + 1 right arm



3 seats + 1 right arm





# Dimensions