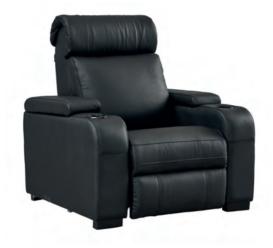

## The Luxury III is a genuine leather contemporary armchair dedicated to home cinema.

This genuine leather cinema seat is pleasant to the touch and easy to maintain. It has been studied to bring maximum comfort to its user. Extremely robust, its backrest is tiltable as well as its footrest thanks to a reliable and silent motorization. You will also find at the end of each armrest a cup holder discreetly integrated with a USB 5V to charge your smartphone or tablet.

At the end of the armrest, you will also find a refrigerated cup holder, a control system for the various LEDs in the chair, a 5V USB port for charging your devices (smartphone, tablet), as well as tactile controls to adjust the position of the chair.

Elegant, comfortable and flexible, it is the ideal solution to equip your home theater room.

Full Genuine leather

#### **Fonctions**

- High backrest for a maximum comfort (+10cm compared to the LUXURY II)
- USB plug-in to charge you smartphone or tablet
- Refrigerated cup holder with adjustable LED lighting
- LED under the armchair.
- All LEDs are switchable ON or OFF
- Control panel (to control LEDs and seat position)
- Pocket storage in the arm