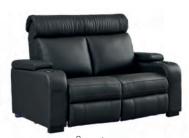

LUXURY III BLACK BLACK SYNTHETIC LEATHER

RIGHT ARM USB + HIGHER SEAT

SKU: LUMLUXIII2SPBK EAN: 3700795162521

Storage pocket

LED (activable)

2 seats Love Chair

2 seats + 1 right arm

3 seats + 1 right arm