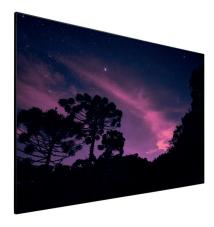

# The Movie Palace UHD 4K/8K Platinum Ultraslim is definitely your best choice for a dedicated room.

This fixed frame screen features high-quality screen material and an exceptional finish. The ultra thin, velvet-lined aluminium frame ensures perfect tension through a multipoint screen attachment system. This technology ensures a completely flat surface by distributing tension more efficiently. The velvet border improves image contrast and eliminates distracting reflections. The Movie Palace UHD 4K/8K Platinum Ultraslim is easy to install thanks to its safe, fast and reliable clipping system.

#### Screen material

High quality LUMENE screen material

PVC Gain 1.3

Directivity 130°

No shine point

Treatments: anti-yellowing, anti-mold, and anti-gondolement

Black borders

No Black-out back fabric (white back)
Optimal surface for LCD projectors