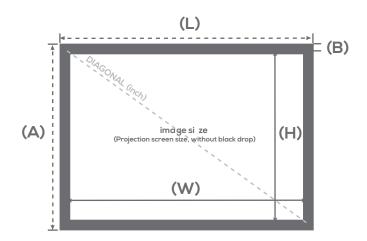

## **PACKAGING**

| Ratio | Fabric                     | REF LUMENE                                      | lmage size<br>W x H cm | Diagonal<br>(inch) | Overall dimensions<br>L x A x P cm | Black<br>borders<br>(mm)<br>B | Packaging<br>dimensions<br>(cm) | Net / gross<br>weight<br>(kg) | GEN code      |
|-------|----------------------------|-------------------------------------------------|------------------------|--------------------|------------------------------------|-------------------------------|---------------------------------|-------------------------------|---------------|
| 16:9  | MATT WHITE,<br>BLACK EDGES | MOVIE PALACE UHD 4K/8K PLATINUM ULTRASLIM 170 C | 170 x 95               | 77                 | 173 x 98 x 4                       | 12                            | N/A                             | N/A                           | 3700795161746 |
|       |                            | MOVIE PALACE UHD 4K/8K PLATINUM ULTRASLIM 200 C | 203 x 115              | 92                 | 206 x 117 x 4                      | 12                            | N/A                             | N/A                           | 3700795161753 |
|       |                            | MOVIE PALACE UHD 4K/8K PLATINUM ULTRASLIM 240 C | 234 x 132              | 106                | 237 x 134 x 4                      | 12                            | N/A                             | N/A                           | 3700795161760 |
|       |                            | MOVIE PALACE UHD 4K/8K PLATINUM ULTRASLIM 270 C | 265 x 150              | 120                | 268 x 152 x 4                      | 12                            | N/A                             | N/A                           | 3700795161777 |
|       |                            | MOVIE PALACE UHD 4K/8K PLATINUM ULTRASLIM 300 C | 287 x 162              | 130                | 290 x 164 x 4                      | 12                            | N/A                             | N/A                           | 3700795161784 |