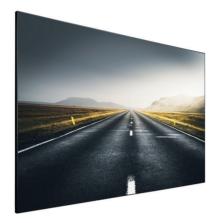

## The Movie Palace UHD 4K Extra Bright is the Lumene screen dedicated to short throw videoprojection.

This fixed frame screen features a microstructured ALR fabric that absorbs ambient light while reflecting the light beam of the projector. It offers a high level of contrast and the best viewing features in a very bright environment. The ultra thin, velvet-lined aluminium frame ensures perfect tension through a multipoint screen attachment system. This technology ensures a completely flat surface by distributing tension more efficiently. The velvet border improves image contrast and eliminates distracting reflections. The Movie Palace UHD 4K Extrabright is easy to install thanks to its safe, fast and reliable clipping system.