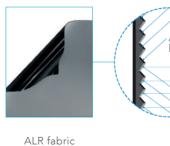

#### Screen material

High quality LUMENE screen material ALR fabric (Ambient Light Rejecting) 100x brighter than a classic screen Gain 0.5 Directivity 175° No shine point Treatments: anti-yellowing, anti-mold, and anti-gondolement Black borders Black-out back fabric Short-throw projectors only

### **DETAILS**

Ultra thin frame

Round corners

Ambient Reflected light Projector incident