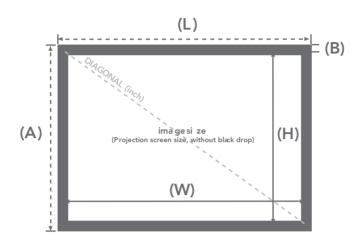

# **PACKAGING**

| Ratio | Fabric | REF LUMENE                            | lmage size<br>W x H cm | Diagonal<br>(inch) | Overall dimensions<br>L x A x P cm | Black<br>borders<br>(mm)<br>B | Packaging<br>dimensions<br>(cm) | Net / gross<br>weight<br>(kg) | GEN code      |
|-------|--------|---------------------------------------|------------------------|--------------------|------------------------------------|-------------------------------|---------------------------------|-------------------------------|---------------|
| 16:9  | ALR    | MOVIE PALACE UHD 4K EXTRABRIGHT 200 C | 203 x 115              | 92                 | 206 x 117 x 6                      | 12                            | 220 x 28 x 13                   | 17,5/19,6                     | 3700795162712 |
|       |        | MOVIE PALACE UHD 4K EXTRABRIGHT 240 C | 221 x 125              | 100                | 224 x 127 x 6                      | 12                            | 250 x 28 x 13                   | 19/22.4                       | 3700795161791 |
|       |        | MOVIE PALACE UHD 4K EXTRABRIGHT 270 C | 266 x 149              | 120                | 268 x 152 x 6                      | 12                            | 280 x 28 x 13                   | 23/28.8                       | 3700795161807 |