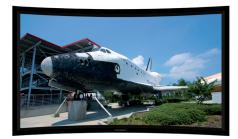

### Curved screen for new sensations.

The Movie Palace UHD 4K Curve Acoustic features the same qualities as the Movie Palace UHD 4K and adds a curved structure that places the viewer at the centre of the action. It offers more intense sensations and a truly captivating image, for an even more powerful viewing experience. The ultra-sturdy aluminium frame features a velvet finish and a clip adherence system, making this screen very easy to set up while maintaining a very high manufacturing quality.

Optional acoustic fabric (4K compatible).

Curved frame

Easy to install