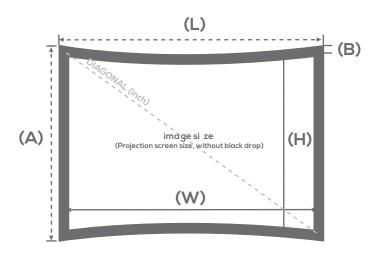

# **PACKAGING**

| Ratio | Fabric   | REF LUMENE                               | Image size<br>W x H cm | Diagonal<br>(inch) | Overall dimensions<br>L x A x P cm | Black<br>borders<br>(mm)<br>B | Packaging<br>dimensions<br>(cm) | Net / gross<br>weight<br>(kg) | GEN code      |
|-------|----------|------------------------------------------|------------------------|--------------------|------------------------------------|-------------------------------|---------------------------------|-------------------------------|---------------|
| 16:9  | ACOUSTIC | MOVIE PALACE UHD 4K CURVE ACOUSTIC 170 C | N/A                    | N/A                | N/A                                | N/A                           | N/A                             | N/A                           | 3700795162224 |
|       |          | MOVIE PALACE UHD 4K CURVE ACOUSTIC 200 C | 203 x 115              | 92                 | 219 x 131 x 8                      | 80                            | 217 x 33 x 13                   | 11,3 / 17,9                   | 3700795162231 |
|       |          | MOVIE PALACE UHD 4K CURVE ACOUSTIC 240 C | 234 x 132              | 106                | 250 x 148 x 9                      | 80                            | 248 x 33 x 13                   | 12,7 / 19,5                   | 3700795162248 |
|       |          | MOVIE PALACE UHD 4K CURVE ACOUSTIC 270 C | 270 x 152              | 122                | 286 x 168 x 11                     | 80                            | 279 x 33 x 13                   | 14,2 / 21,8                   | 3700795162255 |
|       |          | MOVIE PALACE UHD 4K CURVE ACOUSTIC 300 C | 305 x 172              | 138                | 321 x 188 x 12                     | 80                            | 310 x 33 x 13                   | 16 / 25                       | 3700795162262 |
|       |          | MOVIE PALACE UHD 4K CURVE ACOUSTIC 350 C | 365 x 205              | 165                | 382 x 221 x14                      | 80                            | 346 x 33 x 13                   | 17,8 / 27                     | 3700795162279 |
|       |          | MOVIE PALACE UHD 4K CURVE ACOUSTIC 400 C | 420 x 236              | 190                | 440 x 256 x17                      | 100                           | 410 x 33 x 13                   | N/A                           | 3700795162286 |