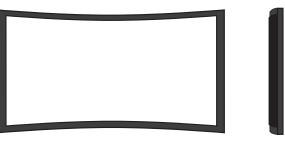

# **DETAILS**

Front view

Side view

The acoustically transparent fabric is not totally opaque. We therefore suggest you to place it before a dark background. The speakers should ideally be installed so that the tweeter drivers are placed in the middle of the screen (or slightly above if there are several ranges of seats).