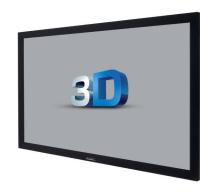

### Enter a new dimension.

Grey in colour and featuring a higher gain (2.0), this canvas offers high contrast and high-quality images thanks to enhanced luminosity. With the technology featured in the Movie Palace Premium 3D, you can now enjoy rich colors thanks to highly pronounced contrast. Enjoy high definition with a canvas adapted for 3D projection, capable of reproducing precise and exceptionally vivid images even in relatively bright environments. The Movie Palace Premium 3D is undoubtedly the best choice for your dedicated screening room.

# **DETAILS**

Grey fabric