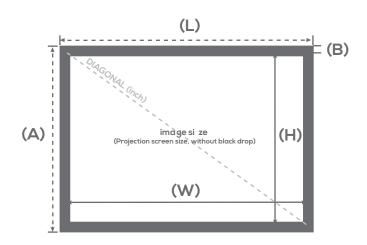

## **PACKAGING**

| Ratio | Fabric   | REF LUMENE                   | lmage size<br>W x H cm | Diagonal<br>(inch) | Overall dimensions<br>L x A x P cm | Black<br>borders<br>(mm)<br>B | Packaging<br>dimensions<br>(cm) | Net / gross<br>weight<br>(kg) | GEN code      |
|-------|----------|------------------------------|------------------------|--------------------|------------------------------------|-------------------------------|---------------------------------|-------------------------------|---------------|
| 16:9  | 3D (2.0) | MOVIE PALACE PREMIUM 170C 3D | 171 x 96               | 80                 | 187 x 112 x 4                      | 80                            | 260 x 29 x 17                   | 14,5 / 20,7                   | 3760108806368 |
|       |          | MOVIE PALACE PREMIUM 200C 3D | 203 x 115              | 92                 | 219 x 131 x 4                      | 80                            | 260 x 29 x 17                   | 14,5 / 20,7                   | 3760108806375 |
|       |          | MOVIE PALACE PREMIUM 240C 3D | 234 x 132              | 106                | 250 x 148 x 4                      | 80                            | 305 x 29 x 17                   | 17,5 / 24,6                   | 3760108806382 |
|       |          | MOVIE PALACE PREMIUM 270C 3D | 270 x 152              | 122                | 286 x 168 x 4                      | 80                            | 305 x 29 x 17                   | 17,5 / 24,6                   | 3760108806399 |
|       |          | MOVIE PALACE PREMIUM 300C 3D | 305 x 172              | 138                | 321 x 188 x 4                      | 80                            | 371 x 29 x 17                   | 18,7 / 28,8                   | 3760108806405 |