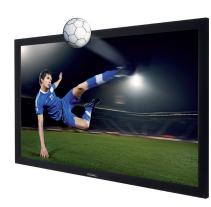

### Enter a new dimension.

Grey in colour and featuring a higher gain (2.0), this canvas offers high contrast and high-quality images thanks to enhanced luminosity. With the technology featured in the Movie Palace Premium 3D, you can now enjoy rich colors thanks to highly pronounced contrast. Enjoy high definition with a canvas adapted for 3D projection, capable of reproducing precise and exceptionally vivid images even in relatively bright environments. The Movie Palace Premium 3D is undoubtedly the best choice for your dedicated screening room.