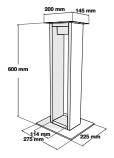

## **DIMENSIONS**

### **USABLE DIMENSIONS**

Overall dimensions (W x H x D): 226 x 600 x 275 mm