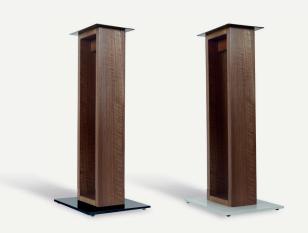

### **DESCRIPTION**

Speaker standThis speaker stand has been specially designed to complement Spectrum speakers at TANGENT. Based on the aesthetic of the HI-FI system, speaker stands offer a neat and balanced appearance. They also have the particularity to enhance pregnant by putting more prominently. These speaker stand will therefore improve your audio device and fill your decor.

## DESIGN

Finish: Matt black or white tempered glass

Structure: Wood