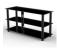

# DESCRIPTION

Epur 4 is designed to hold your complete high-end Hi-Fi system. The top shelf will ideally hold your turntable device. It can possibly hold your TV set and your Home Theater system as well. Ball bearing mounting is especially convenient; you can move your installation without wasting time.

#### **DESIGN**

Finish: Black satin

Structure: Black satin brushed steel finish

Shelves: Black tempered glass

Miscellaneous: - Cable management system - Ball-bearing feet

## **USABLE DIMENSIONS**

Overall dimensions (W x H x D): 24.8" x 30.3" x 19.7" / 630 x 769 x 500 mm

Upper shelf (W x D):  $24.8" \times 19.7" / 630 \times 500 \text{ mm}$ Internal shelves (W x D):  $18.9" \times 18.7" / 479 \times 474 \text{ mm}$ 