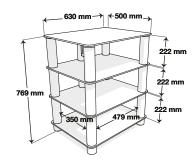

## **USABLE DIMENSIONS**

Overall dimensions (W x H x D): 24.8" x 30.3" x 19.7" / 630 x 769 x 500 mm

Upper shelf (W x D):  $24.8" \times 19.7" / 630 \times 500 \text{ mm}$ Internal shelves (W x D):  $18.9" \times 18.7" / 479 \times 474 \text{ mm}$ 

Height between shelves: 8.7" / 222 mm