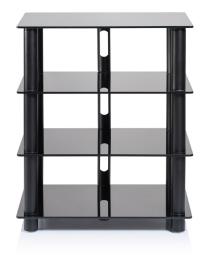

# DESCRIPTION

Epur 4 is designed to hold your complete high-end Hi-Fi system. The top shelf will ideally hold your turntable device. It can possibly hold your TV set and your Home Theater system as well. Ball bearing mounting is especially convenient; you can move your installation without wasting time.

#### **DESIGN**

Finish: Black satin

Structure: Black satin brushed steel finish

Shelves: Black tempered glass

Miscellaneous: - Cable management system - Ball-bearing feet