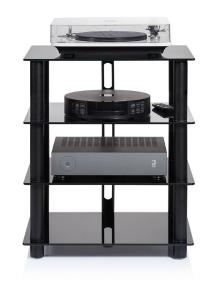

# DESCRIPTION

Epur 4 is designed to hold your complete high-end Hi-Fi system. The top shelf will ideally hold your turntable device. It can possibly hold your TV set and your Home Theater system as well. Ball bearing mounting is especially convenient; you can move your installation without wasting time.