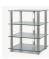

# DESCRIPTION

Epur 4 is designed to hold your complete high-end Hi-Fi system. The top shelf will ideally hold your turntable device. It can possibly hold your TV set and your Home Theater system as well. Ball bearing mounting is especially convenient; you can move your installation without wasting time.

#### **DESIGN**

Finish: Black satin

Structure: Black satin brushed steel finish

Shelves: Black tempered glass

Miscellaneous: - Cable management system - Ball-bearing feet

## **USABLE DIMENSIONS**

Overall dimensions (W x H x D): 24.8" x 30.3" x 19.7" / 630 x 769 x 500 mm

Upper shelf (W x D):  $24.8" \times 19.7" / 630 \times 500 \text{ mm}$ Internal shelves (W x D):  $18.9" \times 18.7" / 479 \times 474 \text{ mm}$ 