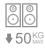

# **EPUR STAND**



### DIMENSIONS



## SPECIFICATIONS



# MAXIMUM SIZE / WEIGHT



# COLOR(S)



Aluminium......3760108801479 NOREPUSTASN

#### DESCRIPTION

The last born of the Epur range stands out with reso-lutely minimalists aesthetic qualities. The original design (combination of glass and brush steel) of this speaker stand will highlight your speakers and will be part of a harmonious interior decoration together with your audio system. This is a wise choice for all of you; neophytes, enthusiasts or audiophiles.

#### DESIGN

Finish:Satin/Clear Structure: Satin brushed steel finish Base plate: Clear tempered glass Miscellaneous: – Cable management system– Transparent rubber pads

## MAXIMUM LOAD

Speaker Stand: 110.2 lbs / 50 kg

#### USABLE DIMENSIONS

Overall dimensions (W x H x D):9.1" x 23.6" x 9.4" / 230 x 600 x 240 mm Top plate (W x D): 5.9" x 6.7" / 150 x 1