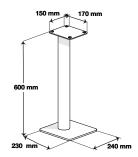

#### USABLE DIMENSIONS

Overall dimensions (W x H x D):9.1" x 23.6" x 9.4" / 230 x 600 x 240 mm Top plate (W x D): 5.9" x 6.7" / 150 x 170 mm Base plate (W x D): 9.1" x 9.4" / 230 x 240 mm