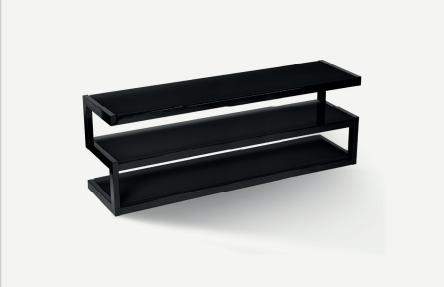

## **DESCRIPTION**

Classic piece of the NorStone range, the ESSE is now available in 140 cm length. Trendy, timeless and with a huge success, the ESSE range offers with the ESSE 140 a great value with furniture that beautifully revisits the basics.

Designed in very solid materials, the ESSE 140 supports flat screens up to 55", and can accomodate amplifiers and heavy devices. Available in 2 very modern finishes, the ESSE 140 will perfectly fit into any interior, from traditional ones to more contemporary.

### **DESIGN**

Structure: Glossy black powder coated steel Shelves: Black/red tempered glass