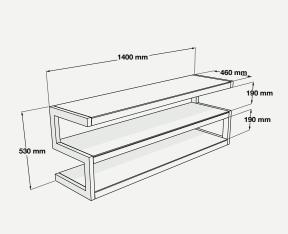

# **USABLE DIMENSIONS**

Overdall dimensions (W x H x D) :  $1400 \times 530 \times 460 \text{ mm}$ 

Height between shelves: 190 mm