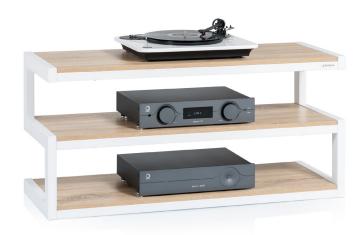

# ESSE AV OAK / WALNUT

Norstone's leading hi-fi and audio-video furniture, ESSE, with its original and perfectly identifiable profile, has been enriched with new wood finishes: Oak & Walnut. It is thus in perfect harmony with the current decorations of your interiors. It offers of course the same specifications as the existing models and will ensure a stable and elegant support base for

# DESIGN

**DESCRIPTION** 

**Structure**: Glossy black or white powder coated steel

**Shelves**: MDF oak or walnut

Walnut

#### **COLOURS**

SKU : NORESSAWTOK EAN : 3760108808249

SKU: NORESSABKWN EAN: 3700795180624