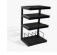

# ESSE AV OAK / WALNUT

Norstone's leading hi-fi and audio-video furniture, ESSE, with its original and perfectly identifiable profile, has been enriched with new wood finishes: Oak & Walnut. It is thus in perfect harmony with the current decorations of your interiors. It offers of course the same specifications as the existing models and will ensure a stable and elegant support base for

# DESIGN

**DESCRIPTION** 

**Structure**: Glossy black or white powder coated steel

**Shelves**: MDF oak or walnut

## **MAXIMUM LOAD**

all your equipment.

Upper shelf: 50 kg Internal shelves: 30 kg

#### **USABLE DIMENSION**

External dimensions (W x H x D): 1100 x 549 x 400 mm

Upper shelf (W x D): 1100 x 400 mm Height between shelves: 199 mm