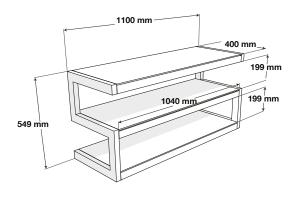

#### **DIMENSIONS**

#### **USABLE DIMENSION**

External dimensions (W x H x D): 1100 x 549 x 400 mm

Upper shelf (W x D): 1100 x 400 mm Height between shelves: 199 mm