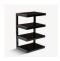

# ESSE AV OAK / WALNUT

Norstone's leading hi-fi and audio-video furniture, ESSE, with its original and perfectly identifiable profile, has been enriched with new wood finishes: Oak & Walnut. It is thus in perfect harmony with the current decorations of your interiors. It offers of course the same specifications as the existing models and will ensure a stable and elegant support base for

# DESIGN

**DESCRIPTION** 

**Structure**: Glossy black or white powder coated steel

**Shelves**: MDF oak or walnut

## **MAXIMUM LOAD**

all your equipment.

Upper shelf: 50 kg Internal shelves: 30 kg

#### **USABLE DIMENSION**

External dimensions (W x H x D): 1100 x 549 x 400 mm

Upper shelf (W x D): 1100 x 400 mm Height between shelves: 199 mm