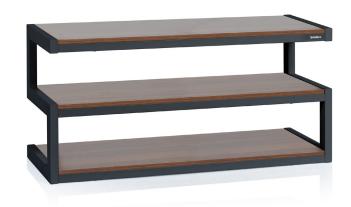

# ESSE AV OAK / WALNUT

Norstone's leading hi-fi and audio-video furniture, ESSE, with its original and perfectly identifiable profile, has been enriched with new wood finishes: Oak & Walnut. It is thus in perfect harmony with the current decorations of your interiors. It offers of course the same specifications as the existing models and will ensure a stable and elegant support base for

# DESIGN

**DESCRIPTION** 

**Structure**: Glossy black or white powder coated steel

**Shelves**: MDF oak or walnut

Walnut

#### **COLOURS**

SKU : NORESSAWTOK EAN : 3760108808249

SKU: NORESSABKWN EAN: 3700795180624