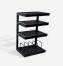

### **Esse Curve**

The ESSE range known decline to remain a contemporary range of furniture. For this the ESSE Curve arrives to accompany the new curved screen generation.

Specially designed for curved screens, the ESSE Curve perfectly complements the popular range of NorStone . With its elegant black finish, the ESSE Curve compiles all the qualities required for the installation of a complete home theater system. Its robust architecture enables support any screen up to 60 inches, and the lower shelves can accommodate all your AV devices . This furniture marries perfectly the modern look of this new range of screen.

#### **DESIGN**

**Finishes:** Glossy Black / Black

Structure: Glossy black powder coated steel

**Étagères:** Black tempered glass

#### **USABLE DIMENSIONS**

**Overdall dimensions (W x H x D) :** 1500 x 529 x 460 mm **Shelves (W x Pmin/Pmax) :** 1440 x 400/460 mm

Height between shelves: 189,5 mm