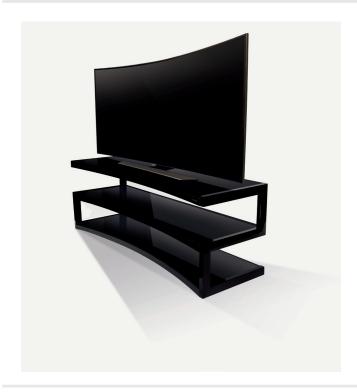

### **Esse Curve**

The ESSE range known decline to remain a contemporary range of furniture. For this the ESSE Curve arrives to accompany the new curved screen generation.

Specially designed for curved screens, the ESSE Curve perfectly complements the popular range of NorStone . With its elegant black finish, the ESSE Curve compiles all the qualities required for the installation of a complete home theater system. Its robust architecture enables support any screen up to 60 inches, and the lower shelves can accommodate all your AV devices . This furniture marries perfectly the modern look of this new range of screen.