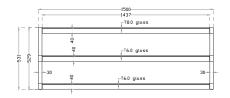

#### **USABLE DIMENSIONS**

**Overdall dimensions (W x H x D) :** 1500 x 529 x 460 mm **Shelves (W x Pmin/Pmax) :** 1440 x 400/460 mm

Height between shelves: 189,5 mm