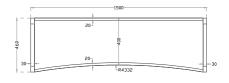

#### **USABLE DIMENSIONS**

**Overdall dimensions (W x H x D) :** 1500 x 529 x 460 mm **Shelves (W x Pmin/Pmax) :** 1440 x 400/460 mm

Height between shelves: 189,5 mm