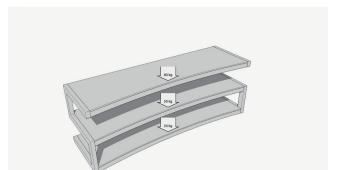

#### **MAXIMUM LOAD**

**Upper shelf:** 80 kg **Internal shelves:** 50 kg

#### **USABLE DIMENSIONS**

**Overdall dimensions (W x H x D) :** 1500 x 529 x 460 mm **Shelves (W x Pmin/Pmax) :** 1440 x 400/460 mm

Height between shelves: 189,5 mm