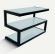

### **Esse Curve**

The ESSE range known decline to remain a contemporary range of furniture. For this the ESSE Curve arrives to accompany the new curved screen generation.

Specially designed for curved screens, the ESSE Curve perfectly complements the popular range of NorStone . With its elegant black finish, the ESSE Curve compiles all the qualities required for the installation of a complete home theater system. Its robust architecture enables support any screen up to 60 inches, and the lower shelves can accommodate all your AV devices . This furniture marries perfectly the modern look of this new range of screen.

#### **DESIGN**

**Finishes:** Glossy Black / Black

Structure: Glossy black powder coated steel

**Étagères:** Black tempered glass