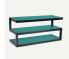

### **Esse Curve**

The ESSE range known decline to remain a contemporary range of furniture. For this the ESSE Curve arrives to accompany the new curved screen generation.

Specially designed for curved screens, the ESSE Curve perfectly complements the popular range of NorStone . With its elegant black finish, the ESSE Curve compiles all the qualities required for the installation of a complete home theater system. Its robust architecture enables support any screen up to 60 inches, and the lower shelves can accommodate all your AV devices . This furniture marries perfectly the modern look of this new range of screen.

#### **DESIGN**

**Finishes:** Glossy Black / Black

Structure: Glossy black powder coated steel

**Étagères:** Black tempered glass

#### **MAXIMUM LOAD**

**Upper shelf:** 80 kg **Internal shelves:** 50 kg