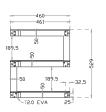

#### **USABLE DIMENSIONS**

**Overdall dimensions (W x H x D) :** 1500 x 529 x 460 mm **Shelves (W x Pmin/Pmax) :** 1440 x 400/460 mm

Height between shelves: 189,5 mm