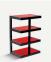

### **Esse Curve**

The ESSE range known decline to remain a contemporary range of furniture. For this the ESSE Curve arrives to accompany the new curved screen generation.

Specially designed for curved screens, the ESSE Curve perfectly complements the popular range of NorStone . With its elegant black finish, the ESSE Curve compiles all the qualities required for the installation of a complete home theater system. Its robust architecture enables support any screen up to 60 inches, and the lower shelves can accommodate all your AV devices . This furniture marries perfectly the modern look of this new range of screen.

#### **DESIGN**

**Finishes:** Glossy Black / Black

Structure: Glossy black powder coated steel

**Étagères:** Black tempered glass

#### **USABLE DIMENSIONS**

**Overdall dimensions (W x H x D) :** 1500 x 529 x 460 mm **Shelves (W x Pmin/Pmax) :** 1440 x 400/460 mm

Height between shelves: 189,5 mm