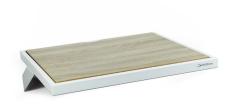

#### **DESCRIPTION**

The ESSE WS turntable shelf is the ideal solution for any music lover wishing to wall-mount their turntable. The shelf, available in light oak, walnut or tempered glass, is supported by four Damp 50 resonance dampers to prevent the transmission of unwanted resonance to the turntable.

Its size of 470 x 430 mm and maximum weight of 30 kg means that the vinyl shelf can support most turntable models, and its large depth means that the turntable cover can be left open while a vinyl is played.

With its sleek and elegant design, this turntable stand will easily find its place in your home and will enhance your installation.