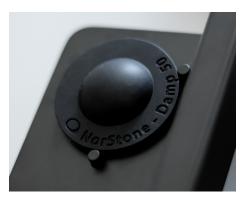

#### **DESCRIPTION**

The ESSE WS turntable shelf is the ideal solution for any music lover wishing to wall-mount their turntable. The shelf, available in light oak, walnut or tempered glass, is supported by four Damp 50 resonance dampers to prevent the transmission of unwanted resonance to the turntable.