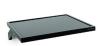

#### **DESCRIPTION**

The ESSE WS turntable shelf is the ideal solution for any music lover wishing to wall-mount their turntable. The shelf, available in light oak, walnut or tempered glass, is supported by four Damp 50 resonance dampers to prevent the transmission of unwanted resonance to the turntable.

#### **DESIGN**

Structure : Laquered steel

Shelf: Tempered glass, walnut or light oak wood