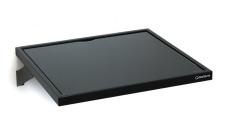

#### **DESCRIPTION**

The ESSE WS turntable shelf is the ideal solution for any music lover wishing to wall-mount their turntable. The shelf, available in light oak, walnut or tempered glass, is supported by four Damp 50 resonance dampers to prevent the transmission of unwanted resonance to the turntable.

#### **DESIGN**

Structure : Laquered steel

Shelf: Tempered glass, walnut or light oak wood