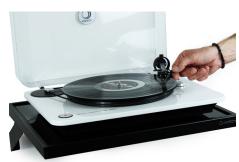

#### **DESCRIPTION**

The ESSE WS turntable shelf is the ideal solution for any music lover wishing to wall-mount their turntable. The shelf, available in light oak, walnut or tempered glass, is supported by four Damp 50 resonance dampers to prevent the transmission of unwanted resonance to the turntable.

Its size of 470 x 430 mm and maximum weight of 30 kg means that the vinyl shelf can support most turntable models, and its large depth means that the turntable cover can be left open while a vinyl is played.

With its sleek and elegant design, this turntable stand will easily find its place in your home and will enhance your installation.