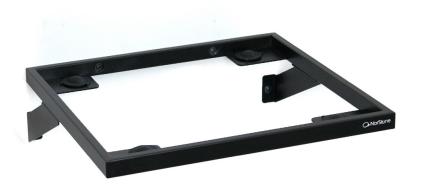

#### **DESCRIPTION**

The ESSE WS turntable shelf is the ideal solution for any music lover wishing to wall-mount their turntable. The shelf, available in light oak, walnut or tempered glass, is supported by four Damp 50 resonance dampers to prevent the transmission of unwanted resonance to the turntable.

#### **DESIGN**

Structure : Laquered steel

Shelf: Tempered glass, walnut or light oak wood

#### **DIMENSIONS**

External dimensions (W  $\times$  H  $\times$  D) : 504  $\times$  150  $\times$  459 mm

Shelf (W x D): 470 x 420 mm