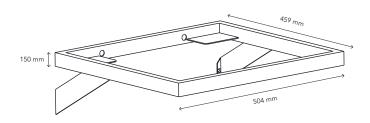

#### **DIMENSIONS**

External dimensions (W  $\times$  H  $\times$  D) : 504  $\times$  150  $\times$  459 mm

Shelf (W x D): 470 x 420 mm