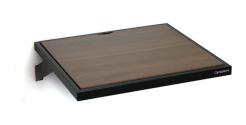

#### **DESCRIPTION**

The ESSE WS turntable shelf is the ideal solution for any music lover wishing to wall-mount their turntable. The shelf, available in light oak, walnut or tempered glass, is supported by four Damp 50 resonance dampers to prevent the transmission of unwanted resonance to the turntable.

Its size of 470 x 430 mm and maximum weight of 30 kg means that the vinyl shelf can support most turntable models, and its large depth means that the turntable cover can be left open while a vinyl is played.

#### **DESIGN**

Structure : Laquered steel

Shelf: Tempered glass, walnut or light oak wood

#### **DIMENSIONS**

External dimensions (W  $\times$  H  $\times$  D) : 504  $\times$  150  $\times$  459 mm

Shelf (W x D): 470 x 420 mm