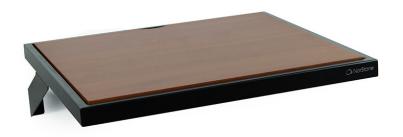

#### **DESCRIPTION**

The ESSE WS turntable shelf is the ideal solution for any music lover wishing to wall-mount their turntable. The shelf, available in light oak, walnut or tempered glass, is supported by four Damp 50 resonance dampers to prevent the transmission of unwanted resonance to the turntable.

Its size of 470 x 430 mm and maximum weight of 30 kg means that the vinyl shelf can support most turntable models, and its large depth means that the turntable cover can be left open while a vinyl is played.

With its sleek and elegant design, this turntable stand will easily find its place in your home and will enhance your installation.

#### **DESIGN**

Structure : Laquered steel

Shelf: Tempered glass, walnut or light oak wood