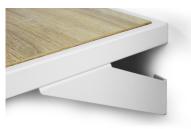

#### **DESCRIPTION**

The ESSE WS turntable shelf is the ideal solution for any music lover wishing to wall-mount their turntable. The shelf, available in light oak, walnut or tempered glass, is supported by four Damp 50 resonance dampers to prevent the transmission of unwanted resonance to the turntable.

#### **DESIGN**

Structure : Laquered steel

Shelf: Tempered glass, walnut or light oak wood