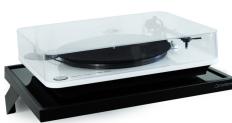

#### **DESCRIPTION**

The ESSE WS turntable shelf is the ideal solution for any music lover wishing to wall-mount their turntable. The shelf, available in light oak, walnut or tempered glass, is supported by four Damp 50 resonance dampers to prevent the transmission of unwanted resonance to the turntable.

Its size of 470 x 430 mm and maximum weight of 30 kg means that the vinyl shelf can support most turntable models, and its large depth means that the turntable cover can be left open while a vinyl is played.

With its sleek and elegant design, this turntable stand will easily find its place in your home and will enhance your installation.