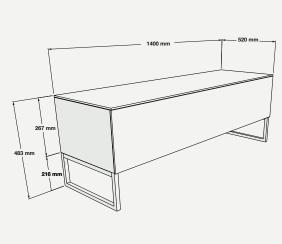

## **USABLE DIMENSIONS**

Overall dimensions (WxHxD): 1400x483x520mm

Upper shelf (WxD): - mm Internal shelves (WxD): - mm