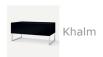

### **DESCRIPTION**

New this year, the famous Khalm is now available in 140 cm length. Enjoying the same features as its predecessor, it is also adjustable and can be associated with classis Khalm, allowing you all combinations.

#### **DESIGN**

Structure: Laquered MDF and chrome steel stand

## **USABLE DIMENSIONS**

Overall dimensions (WxHxD): 1400x483x520mm

Upper shelf (WxD): - mm Internal shelves (WxD): - mm