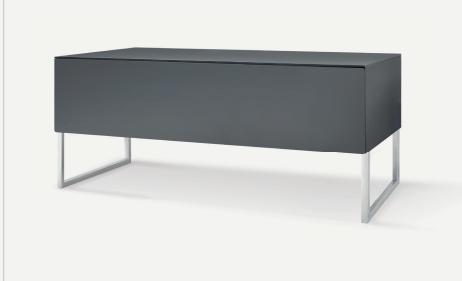

### **DESCRIPTION**

New this year, the famous Khalm is now available in 140 cm length. Enjoying the same features as its predecessor, it is also adjustable and can be associated with classis Khalm, allowing you all combinations.

#### **DESIGN**

Structure: Laquered MDF and chrome steel stand