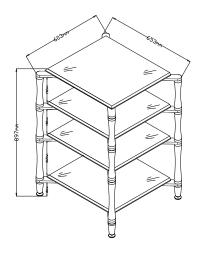

## **DIMENSIONS**

## **USABLE DIMENSIONS**

Overall dimensions (W x H x D):  $653 \times 897 \times 603$  mm

Upper shelf (W x D):  $548 \times 498$  mm Internal shelves (W x D):  $548 \times 498$  mm Height between shelves: 265/192/192 mm