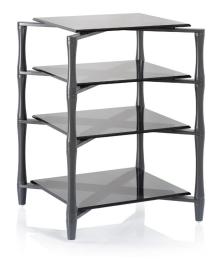

# **SLENDER**

## **DESCRIPTION**

The SLENDER furniture meets the requirements of the HIFI specialists. Each of the grey smoked glass shelves is supported by an absorbent PVC strip specifically developed for this piece of furniture. While keeping a fine and elegant design, the Slender offers perfect stability thanks to its structure made of very thick tapering metal tubes.