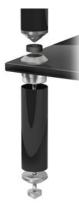

## Stäbbl Hi-Fi

With the Stabbl line, Norstone has decided to go with simplicity, and offers 2 TV and Hifi pieces that are perfect for audiophiles. They are as sturdy as they are functional.

Whether you choose the Hifi or the AV version, the Stabbl pieces feature unique technical attributes, with a wave absorption system that supports each of the shelves, and featuring a remarkable 15mm thickness. These black glass shelves give this product line a sleek quality that will adapt to every style.

#### DESIGN

**SPECIFICATIONS** 

Finishes: Black lacquered Structure: Black powder coated steel, brushed satin Shelves: Black tempered glass