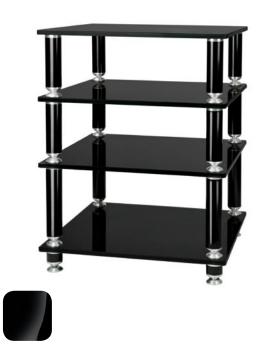

## Stäbbl Hi-Fi

With the Stabbl line, Norstone has decided to go with simplicity, and offers 2 TV and Hifi pieces that are perfect for audiophiles. They are as sturdy as they are functional.

Whether you choose the Hifi or the AV version, the Stabbl pieces feature unique technical attributes, with a wave absorption system that supports each of the shelves, and featuring a remarkable 15mm thickness. These black glass shelves give this product line a sleek quality that will adapt to every style.

The storage modules feature spacious dimensions to accommodate all the elements of your high fidelity or home theatre system, including the heaviest and bulkiest components. With flawless manufacturing and unflinching high-end design, the Stabbl will satisfy the most demanding tastes.

#### **USABLE DIMENSIONS**

**Overall dimensions (W x H x D):** 600 x 787 x 550mm **Upper shelf (W xHx D):** 600 x 550 mm