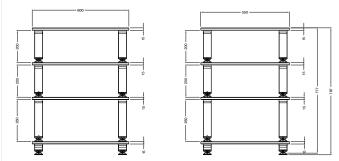

#### **USABLE DIMENSIONS**

**Overall dimensions (W x H x D):** 600 x 787 x 550mm **Upper shelf (W xHx D):** 600 x 550 mm