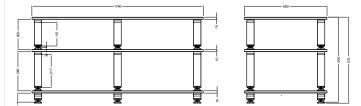

#### **USABLE DIMENSIONS**

**Overall dimensions (W x H x D):** 1140 x572x 550mm **Upper shelf (W xHx D):** 1140 x 550 mm