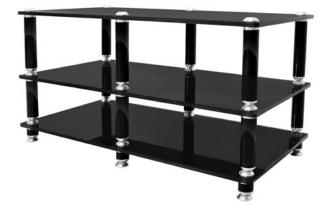

## **Stäbbl AV**

With the Stabbl line, Norstone has decided to go with simplicity, and offers 2 TV and Hifi pieces that are perfect for audiophiles. They are as sturdy as they are functional.

Whether you choose the Hifi or the AV version, the Stabbl pieces feature unique technical attributes, with a wave absorption system that supports each of the shelves, and featuring a remarkable 15mm thickness. These black glass shelves give this product line a sleek quality that will adapt to every style.

The storage modules feature spacious dimensions to accommodate all the elements of your high fidelity or home theatre system, including the heaviest and bulkiest components. With flawless manufacturing and unflinching high-end design, the Stabbl will satisfy the most demanding tastes.

### DESIGN

**SPECIFICATIONS** 

Finishes: Black lacquered Structure: Black powder coated steel, brushed satin Shelves: Black tempered glass