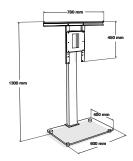

#### **USABLE DIMENSIONS**

Overall dimensions (W x H x D): 780 x 1160 x 500 mm

VESA: from 200 to 700 Maximum load: 50kg