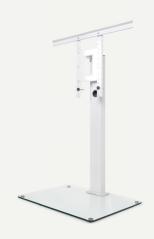

#### **DESCRIPTION**

The new generation Suspens has been perfected to become the ideal solution for suspending a television without having to drill holes in your wall. Compatible with 99% of furniture pieces, it can be adjusted to suit your needs, set back or simply placed at the center of a piece of furniture. In fact, the ideal place is behind a TV stand to add extra design to your audio-visual installation.

#### DESIGN

Finish: Matt white, clear glass Structure: Metal, glass 10mm