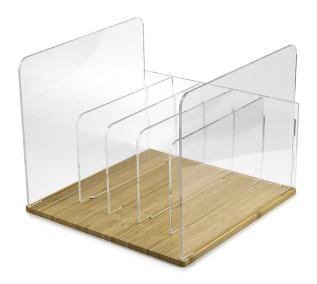

#### **DESCRIPTION**

Made of bamboo and high density plexiglass, this beautiful storage unit will proudly take pride of place in your living room or listening room.12 vinyls per compartment, 60 vinyls in total, organised in five compartments. When it is completely filled, the Vinyl LP R disappears to reveal only the beauty of the vinyls it contains. Its dimensions allow it to be integrated into a KALLAX cabinet and thus facilitate the filing of your vinyls within it.

#### **DESIGN**

Structure : Acrylic panel Shelves : Bamboo

## **FINISH**

Bamboo