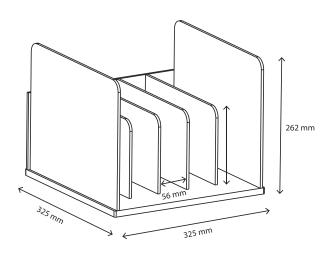

## **DIMENSIONS**

### **DIMENSIONS**

External dimensions (W x H x D): 325 x 262 x 325 mm

Internal dimensions: 56 mm