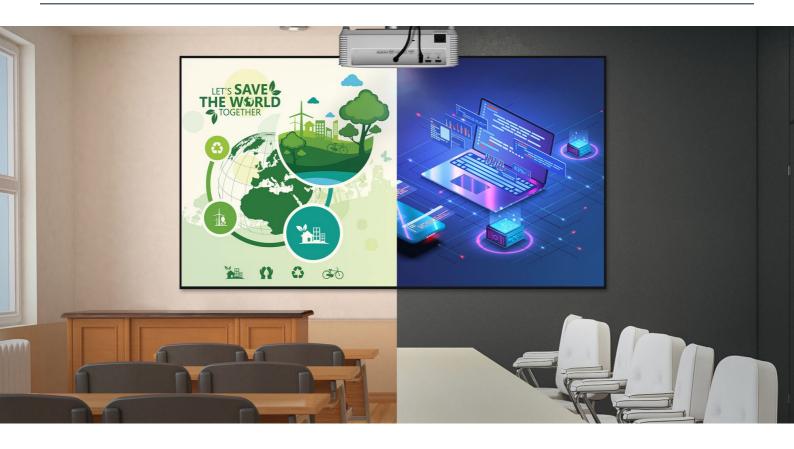

The EH401 is a compact Full HD projector boasting a high brightness of 4000 lumens. Designed for use any time of day, this versatile projector is suited to professional use - from meeting rooms to classrooms. This feature packed projector is 4K and HDR compatible, has a built-in speaker, offers high quality projected colours and a long lamp life for a lower overall cost of ownership.