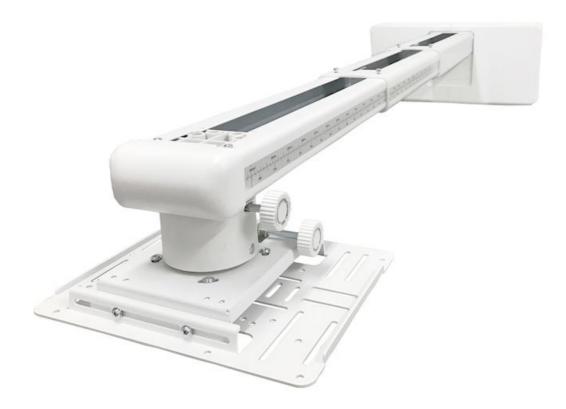

## OWM3000ST

Short throw projector mount

- Compact telescopic arm
- Easy to install adjustable
- Cable management
- Compatible with stud walls

Designed for Optoma short throw projectors this easy to install compact mount features a high quality adjustable arm and mounting plate. It also comes with universal arms for mounting other projectors.