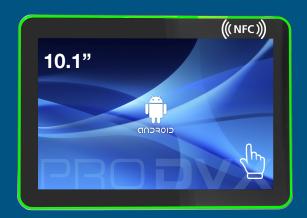

# APPC-10SLBN (Surround LED Bar) ANDROID DISPLAY

Commercial Grade Android Panel PC (Tablet) with Unique features ranging from 7 inch up to 32 inch. The ultimate solution for your Interactive Digital Signage, Home Automation, Room Booking and many more applications. In Metal, Plastic and Open Frame enclosure. Various options including Power over Ethernet.

### **FEATURES**

- Surround LED Bar for Room Signage
- Integrated NFC Module (NXP PN553)
- · Power over Ethernet (PoE)
- · True Flat Projected Capacitive Multi-Touch
- · HD (1280x800) IPS Panel
- Cortex A17, Quad Core, up to 2.0 GHz
- · Commercial Grade (24/7 usage)
- Built-in NFC Reader
- · Optional Accessories; Barcode Scanner

#### **PANEL**

LCD Size 10.1 inch

Resolution

1280 x 800 IPS

Brightness

500 cd/m2

Contrast Ratio

800:1

Viewing Angle

Horizontal 160° / Vertical 160°

Touch Type

Projected Capacitive (5 points)

Display Aspect Ratio 16:10