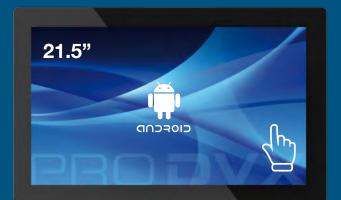

## APPC-22DSK ANDROID DISPLAY

Commercial Grade Android Panel PC (Tablet) with Unique features ranging from 7 inch up to 32 inch. The ultimate solution for your Interactive Digital Signage, Home Automation, Room Booking and many more applications. In Metal, Plastic and Open Frame enclosure. Various options including **Power over Ethernet**.

#### PANEL

LCD Size 21.5 inch

Resolution 1920 x 1080

Brightness 250 cd/m2

Contrast Ratio 1000:1

Touch Type Projected Capacitive (10 points)

## **FEATURES**

- 21.5" Full HD LED Panel
- Commercial Grade (24/7) Panel PC
- True Flat Projected Capacitive Multi-Touch
- Cortex A17, Quad Core, up to 2.0 GHz (RK3288)
- · No batteries, powered through power cable
- RJ45 LAN Connector
- WiFi USB Connector
- · Hardware Watchdog
- VESA Mountable