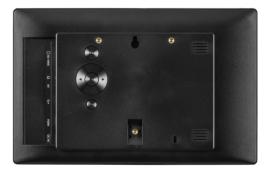

#### **Physical**

| Housing                | Plastic                 |
|------------------------|-------------------------|
| Color                  | Black                   |
| Weight                 | 475 g                   |
| Dimensions             | 256,4 x 163,8 x 22,3 mm |
| Mounting / VESA        | VESA unique pattern     |
| Power Supply           | 12 V / 1.5 A            |
| Power Supply included? | Yes                     |
| Power Usage            | 10 Watt                 |

#### **System**

| Media Player  | YES                                                        |
|---------------|------------------------------------------------------------|
| Video Input   | HDMI                                                       |
| Video Support | AVI, H.264, MKV, MOV, MPG, MPEG2, MPEG4, RM, RMVB, TS etc. |
| Auto Play &   | YES                                                        |
| Photo Support | JPEG, BMP                                                  |
| Card Slot     | SD/MMC/MS                                                  |
| Speakers      | 2 x 1 W                                                    |
| Audio Support | AAC, MP3                                                   |