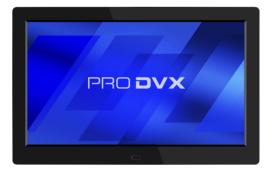

#### **SD-10**

#### Panel

Size Resolution Brightness Viewing Angle Contrast Ratio 10.1" 1024 x 600 300 cd/m2 H 160° / V 160° 500 : 1