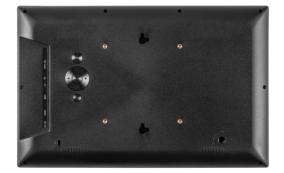

#### **Physical**

| Housing                | Plastic           |
|------------------------|-------------------|
| Color                  | Black             |
| Weight                 | 1000 g            |
| Dimensions             | 343 x 220 x 25 mm |
| Mounting / VESA        | VESA 100          |
| Power Supply           | 12 V / 1.5 A      |
| Power Supply included? | Yes               |
| Power Usage            | 11 Watt           |