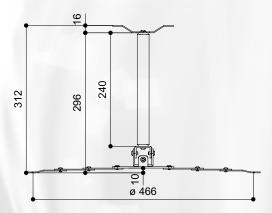

## **PROJECTOR ARM B-24**

**PROJECTOR ARM B-24** is made of strong metal and is supplied with a tube that enables to space out the projector 310 mm. from the ceiling.

- Bracket made with strong metal and painted with grey epoxy powders (RAL 9006)
- Maximum projector weight: kg. 15
- Approx. net weight: 1,2 kg
- Approx. gross weight: 1,5 kg.
- Supplied tube that distances the projector from the ceiling of 30 cm.
- Universal spider system completely hidden within the projector surface
- Kit includes several sizes of screws for fixing the projector to the bracket
- Up and down tilt: possibility of +/- 30° degrees