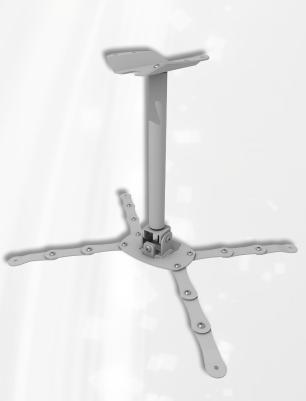

## **PROJECTOR ARM B-24**

**PROJECTOR ARM B-24** is made of strong metal and is supplied with a tube that enables to space out the projector 310 mm. from the ceiling.

- Bracket made with strong metal and painted with grey epoxy powders (RAL 9006)
- Maximum projector weight: kg. 15
- Approx. net weight: 1,2 kg
- Approx. gross weight: 1,5 kg.
- Supplied tube that distances the projector from the ceiling of 30 cm.
- Universal spider system completely hidden within the projector surface
- Kit includes several sizes of screws for fixing the projector to the bracket
- Up and down tilt: possibility of +/- 30° degrees