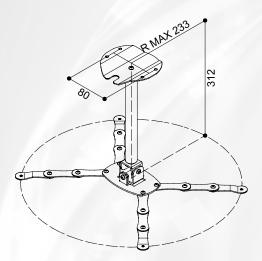

## **PROJECTOR ARM B-24**

**PROJECTOR ARM B-24** is made of strong metal and is supplied with a tube that enables to space out the projector 310 mm. from the ceiling.

- Bracket made with strong metal and painted with grey epoxy powders (RAL 9006)
- Maximum projector weight: kg. 15
- Approx. net weight: 1,2 kg
- Approx. gross weight: 1,5 kg.
- Supplied tube that distances the projector from the ceiling of 30 cm.
- Universal spider system completely hidden within the projector surface
- Kit includes several sizes of screws for fixing the projector to the bracket
- Up and down tilt: possibility of +/- 30° degrees