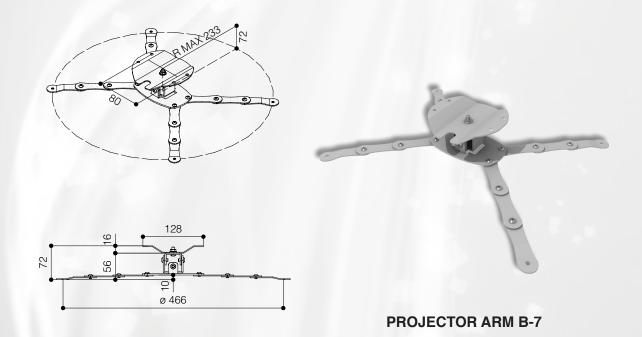

## PROJECTOR ARM B-7

**PROJECTOR ARM B-7** is entirely made of strong metal the distance between ceiling and projector will be 70 mm.

- Bracket made with strong metal and painted with grey epoxy powders (RAL 9006)
- Maximum projector weight: kg. 15
- Approx. net weight: kg. 1
- Approx. gross weight: kg. 1,5
- Universal spider system completely hidden within the projector surface
- Kit includes several sizes of screws for fixing the projector to the bracket
- Up and down tilt: possibility of +/- 30° degrees