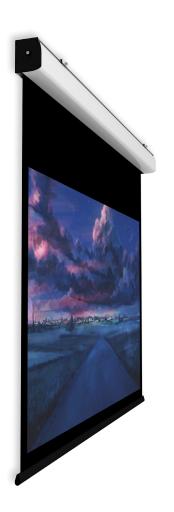

**COMPACT HOME CINEMA** is an electric screen dedicated to the Home Theatre market and it is the right alternative to the Double Format or to the Compact Tensioned screens because high quality features mark it out from the other Home Theatre models. A black drop on the top of the projection surface allows to install this screen inside false ceilings or inside rooms with high ceiling. Side black borders let perceive a brighter and sharper image.

DROP OF PROJECTON CLOTH STANDARD FRONT DROP OF PROJECTON CLOTH (optional)