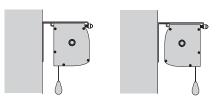

icated to the Home Theatre market and it is the right alternative to the Double Format or to the Compact Tensioned screens because high quality features mark it out from the other Home Theatre models. A black drop on the top of the projection surface allows to install this screen inside false ceilings or inside rooms with high ceiling. Side black borders let perceive a brighter and sharper image.

Available in 4:3, 16:9 and 16:10 formats or bespoke sizes.



False ceiling trim kit (optional - for details see p. 52)

















Rpm 26 → Rpm 18

Faster Extremely motor quiet motor

INCLUDED

n.2 Wall/Ceiling brackets

OPTIONAL pag 70-71



DROP OF PROJECTON CLOTH STANDARD FRONT DROP OF PROJECTON CLOTH (optional)

# **WALL-CEILING BRACKET**



# **HOUSING DIMENSIONS**



# WALL MOUNTING



### **CEILING MOUNTING**



### **TECHNICAL SPECIFICATIONS**

- Silent motor system provides a smooth and quiet operation

Power: 6 Nm
Speed: 17 rpm
Power supply: 230V / 50 Hz
Consumption: 137 W
Certification: IMQ

- Totally manufactured from aluminium
- Smart design and easy to install
- Housing dimensions: 94x112 mm. (DxH)
- Housing painted with white epoxy powders (RAL 9010)
- Two universal mounting brackets either for ceiling or for wall included
- On/off switcher included
- Power cable located at the **right** side of the screen housing seen from the front
- Flame-retardant projection surfaces
- Side black borders of 5 cm., black bottom border of 5 cm., black top drop of 30 cm. and black dowel bar: height 35 mm. depth 20 mm.
- Screen housing available in different colours (optional)