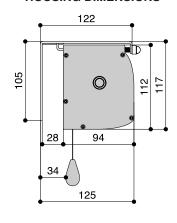

electric screen dedicated to the Home Theatre market and it is the right alternative to the Double Format or to the Compact Tensioned screens because high quality features mark it out from the other Home Theatre models. A black drop on the top of the projection surface allows to install this screen inside false ceilings or inside rooms with high ceiling. Side black borders let perceive a brighter and sharper image.

Available in 4:3, 16:9 and 16:10 formats or bespoke sizes.



False ceiling trim kit (optional - for details see p. 52)

















Rpm 26 → Rpm 18

Faster Extremely motor quiet motor

INCLUDED

n.2 Wall/Ceiling brackets

OPTIONAL pag 70-71



DROP OF PROJECTON CLOTH STANDARD FRONT DROP OF PROJECTON CLOTH (optional)

# **WALL-CEILING BRACKET**



# **HOUSING DIMENSIONS**



# WALL MOUNTING



### **CEILING MOUNTING**



### **TECHNICAL SPECIFICATIONS**

- Silent motor system provides a smooth and quiet operation

Power: 6 Nm
Speed: 17 rpm
Power supply: 230V / 50 Hz
Consumption: 137 W
Certification: IMQ

- Totally manufactured from aluminium
- Smart design and easy to install
- Housing dimensions: 94x112 mm. (DxH)
- Housing painted with white epoxy powders (RAL 9010)
- Two universal mounting brackets either for ceiling or for wall included
- On/off switcher included
- Power cable located at the **right** side of the screen housing seen from the front
- Flame-retardant projection surfaces
- Side black borders of 5 cm., black bottom border of 5 cm., black top drop of 30 cm. and black dowel bar: height 35 mm. depth 20 mm.
- Screen housing available in different