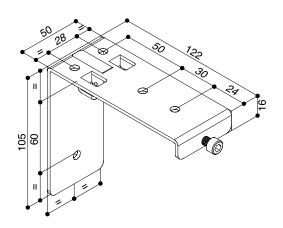

COMPACT HOME CINEMA** is an electric screen dedicated to the Home Theatre market and it is the right alternative to the Double Format or to the Compact Tensioned screens because high quality features mark it out from the other Home Theatre models. A black drop on the top of the projection surface allows to install this screen inside false ceilings or inside rooms with high ceiling. Side black borders let perceive a brighter and sharper image.

Available in 4:3, 16:9 and 16:10 formats or bespoke sizes.



False ceiling trim kit (optional - for details see p. 52)

















Rpm 26 → Rpm 18

Faster Extremely motor quiet motor

INCLUDED

n.2 Wall/Ceiling brackets

OPTIONAL pag 70-71



DROP OF PROJECTON CLOTH STANDARD FRONT DROP OF PROJECTON CLOTH (optional)

# **WALL-CEILING BRACKET**



# **HOUSING DIMENSIONS**



# WALL MOUNTING



### **CEILING MOUNTING**



### **TECHNICAL SPECIFICATIONS**

- Silent motor system provides a smooth and quiet operation

Power: 6 Nm
Speed: 17 rpm
Power supply: 230V / 50 Hz
Consumption: 137 W
Certification: IMQ

- Totally manufactured from aluminium
- Smart design and easy to install
- Housing dimensions: 94x112 mm. (DxH)
- Housing painted with white epoxy powders (RAL 9010)
- Two universal mounting brackets either for ceiling or for wall included
- On/off switcher included
- Power cable located at the **right** side of the screen housing seen from the front
- Flame-retardant projection surfaces
- Side black borders of 5 cm., black bottom border of 5 cm., black top drop of 30 cm. and black dowel bar: height 35 mm. depth 20 mm.
- Screen ho