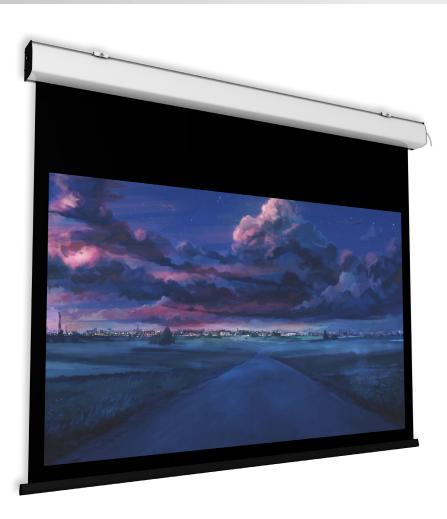

**COMPACT HOME CINEMA** is an electric screen dedicated to the Home Theatre market and it is the right alternative to the Double Format or to the Compact Tensioned screens because high quality features mark it out from the other Home Theatre models. A black drop on the top of the projection surface allows to install this screen inside false ceilings or inside rooms with high ceiling. Side black borders let perceive a brighter and sharper image.

DROP OF PROJECTON CLOTH STANDARD FRONT DROP OF PROJECTON CLOTH (optional)