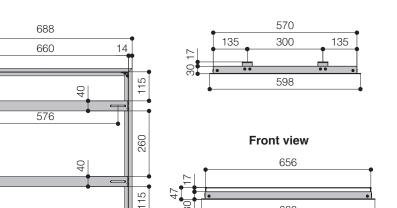

## **CEILING TILE HOLDER CT-570**

It is suitable with the following projector lift models:

- SI-30
- SI-100
- SI-200
- SI-H L 100 - SI-H L 200 - SI-H L 300

Top view

Side view

## **CEILING TILE HOLDER CT-660**

It is suitable with the following projector lift model:

- SI-H L 40 HC

Top view

14

30

4

570 598

Side view

688

Warranty: 24 months

ENGINEERED LIKE NO OTHER SCREEN IN THE WORLD