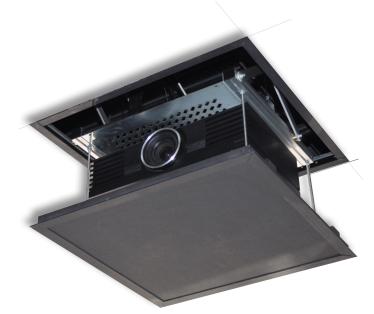

## **CEILING TILE HOLDER** MODELS: CT-570 and CT-660

The **CEILING TILE HOLDER** is an useful accessory suitable both for projector lifts of the SI and SI-H L series. This accessory helps installers to reach a perfect aesthetic result when the projector lift is hidden inside the false ceiling.

The packaging includes the aluminium frame and the brackets for fixing the threaded rods, which are included with the projector lift.

After the tile holder is mounted, the installer has to fit in the frame a tile (not supplied).