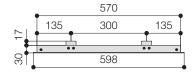

## **CEILING TILE HOLDER CT-570**

It is suitable with the following projector lift models:

- SI-30
- SI-100
- SI-200
- SI-H L 100 - SI-H L 200 - SI-H L 300

Top view

Side view

## **CEILING TILE HOLDER CT-660**

It is suitable with the following projector lift model:

- SI-H L 40 HC

Top view

14

30

4

570 598