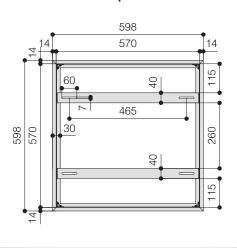

## **CEILING TILE HOLDER CT-570**

It is suitable with the following projector lift models:

- SI-30
- SI-100
- SI-200
- SI-H L 100 - SI-H L 200 - SI-H L 300

Top view

Side view

## **CEILING TILE HOLDER CT-660**

It is suitable with the following projector lift model:

- SI-H L 40 HC

Top view

14

30

4

570 598