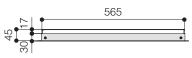

## **CEILING TILE HOLDER CT-570**

It is suitable with the following projector lift models:

- SI-30
- SI-100
- SI-200
- SI-H L 100 - SI-H L 200 - SI-H L 300

Top view

Side view

## **CEILING TILE HOLDER CT-660**

It is suitable with the following projector lift model:

- SI-H L 40 HC

Top view

14

30

4

570 598