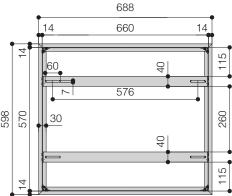

# **CEILING TILE HOLDER CT-660**

It is compatible with the following lift model:

- SI-H L 40 HC

#### Front view Front view Front view

Top view Top view Top view

Warrantv: 24 months