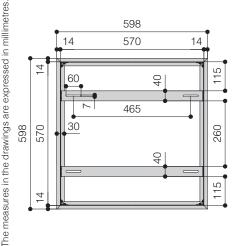

## **CEILING TILE HOLDER CT-570**

It is compatible with the following lifts models:

- SI-30
- SI-100
- SI-200
- SI-H L100
- SI-H L 200 SI-H L 300

#### Front view Front view Front view

Top view Top view Top view

Warrantv: 24 months