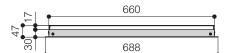

# **CEILING TILE HOLDER CT-660**

It is compatible with the following lift model:

- SI-H L 40 HC