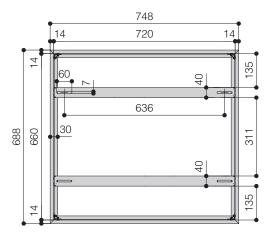

## **CEILING TILE HOLDER CT-720**

It is compatible with the following lift model:

- SI-H L 50 HC

#### Front view Front view Front view

Top view Top view Top view

Warrantv: 24 months