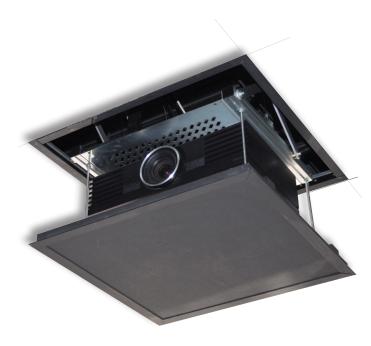

# **CEILING TILE HOLDER** MODELS: CT-570, CT-660 and CT-720

The **CEILING TILE HOLDERS** are useful accessories suitable both for projector lifts SI and SI-H L series.

This accessory helps installers to reach a perfect aesthetic result when the projector lift is hidden inside the false ceiling.

The packaging includes the aluminium frame and the brackets for fixing the threaded rods, which are included with the projector lift.

- Width of the aluminium frame seen from the bottom side: 30 mm.
- Packaging includes: aluminium frame divided in 4 pieces, 2 brackets for fixing the threaded rods, bolts and nuts
- Packaging does NOT include: tile for the false ceiling and threaded rods
- Aluminium frame is supplied RAW, without any painting. The installer can spray it with a colour at his choice.