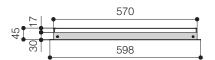

## **CEILING TILE HOLDER CT-570**

It is compatible with the following lifts models:

- SI-30
- SI-100
- SI-200
- SI-H L100
- SI-H L 200 SI-H L 300