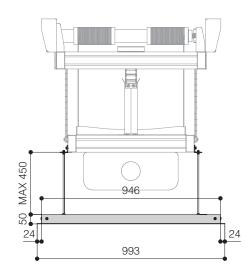

- Width of the aluminium frame seen from the bottom side: 50 mm.
- Packaging includes: aluminum frame divided in 4 pieces, 3 brackets for fixing the threaded rods, 6 threaded rods, 6 brackets for fixing the threaded on the lift frame, bolts and nuts.
  - Packaging does NOT include: tile for the false ceiling.
- Aluminium frame is supplied in white colour (RAL 9010).

Side view

Top view

Warranty: 24 months

The measures in the drawings are expressed in millimetres.