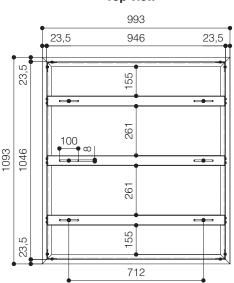

- Width of the aluminium frame seen from the bottom side: 50 mm.
- Packaging includes: aluminum frame divided in 4 pieces, 3 brackets for fixing the threaded rods, 6 threaded rods, 6 brackets for fixing the threaded on the lift frame, bolts and nuts.
  - Packaging does NOT include: tile for the false ceiling.
- Aluminium frame is supplied in white colour (RAL 9010).

Side view

Top view

Warranty: 24 months

The measures in the drawings are expressed in millimetres.