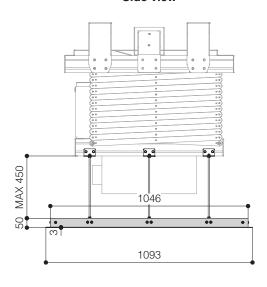

- Width of the aluminium frame seen from the bottom side: 50 mm.
- Packaging includes: aluminum frame divided in 4 pieces, 3 brackets for fixing the threaded rods, 6 threaded rods, 6 brackets for fixing the threaded on the lift frame, bolts and nuts.
  - Packaging does NOT include: tile for the false ceiling.
- Aluminium frame is supplied in white colour (RAL 9010).

Side view

Top view

Warranty: 24 months

The measures in the drawings are expressed in millimetres.