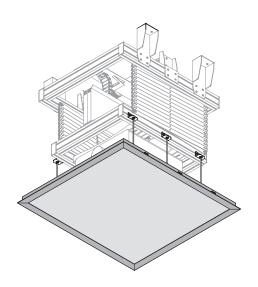

## **CEILING TILE HOLDER** MODEL: CT-XL 946

The CEILING TILE HOLDER CT-XL 946 is an useful accessory suitable both for projector lifts models SI-H XL 300 and SI-H XL 500.

This accessory helps installers to reach a perfect aesthetic result when the projector lift is hidden inside a false ceiling.

The packaging includes the aluminum frame, the brackets for fixing the threaded rods and the threaded rods. After the tile holder is mounted, the installer has to fit in a tile of 1030x930 mm. (NOT supplied).

- Width of the aluminium frame seen from the bottom side: 50 mm.
- Packaging includes: aluminum frame divided in 4 pieces, 3 brackets for fixing the threaded rods, 6 threaded rods, 6 brackets for fixing the threaded on the lift frame, bolts and nuts.
  - Packaging does NOT include: tile for the false ceiling.
- Aluminium frame is supplied in white colour (RAL 9010).